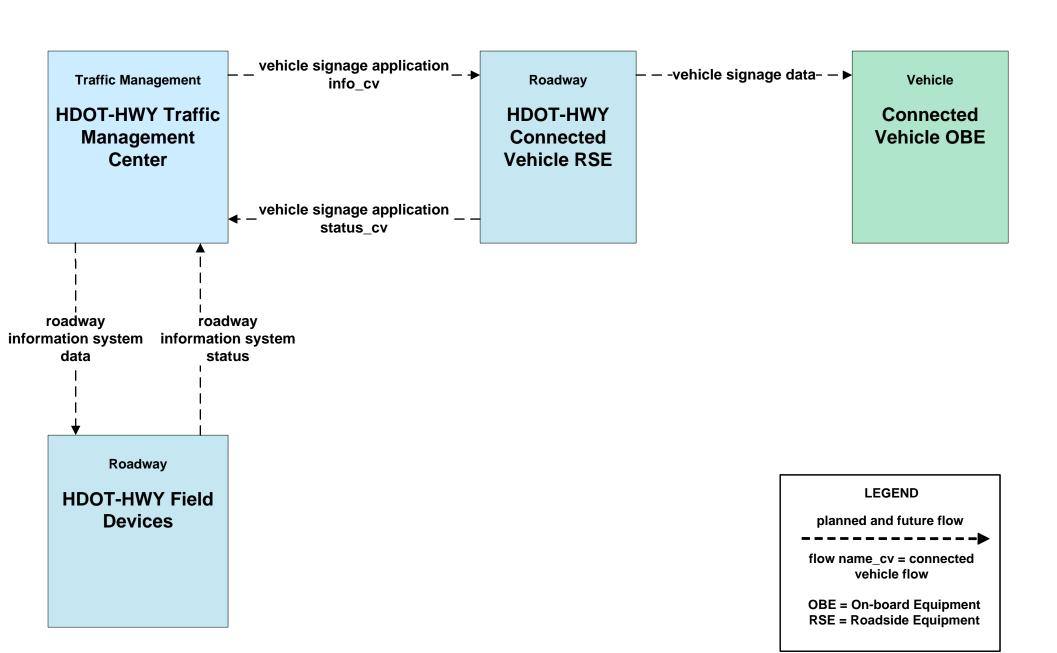

## **AVSS12 - Connected Vehicle Safety Systems HDOT-HWY Connected Vehicle Work Zone Warning**