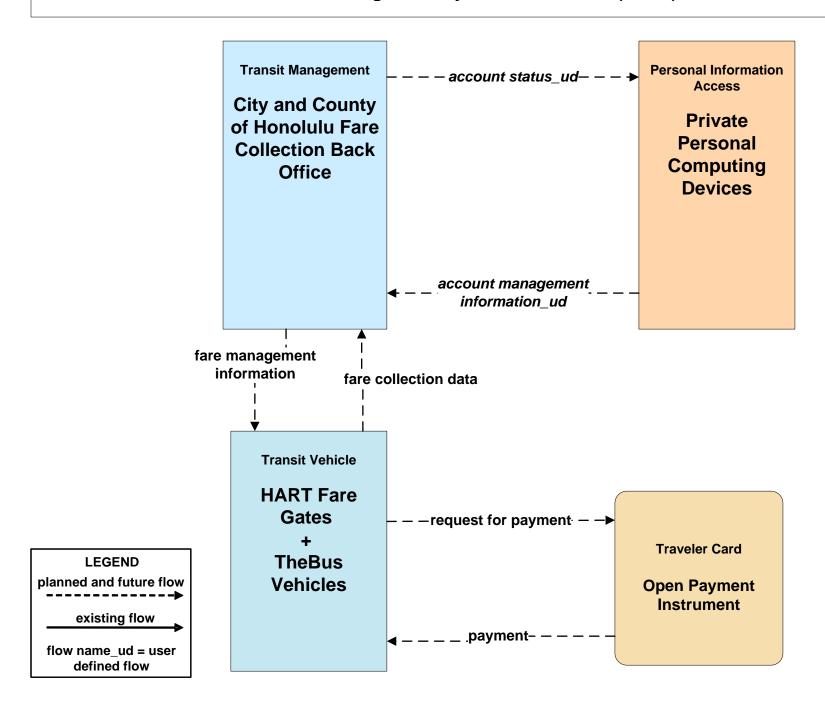

#### APTS04 - Transit Fare Collection Management Regional Payment Instrument (3 of 4)