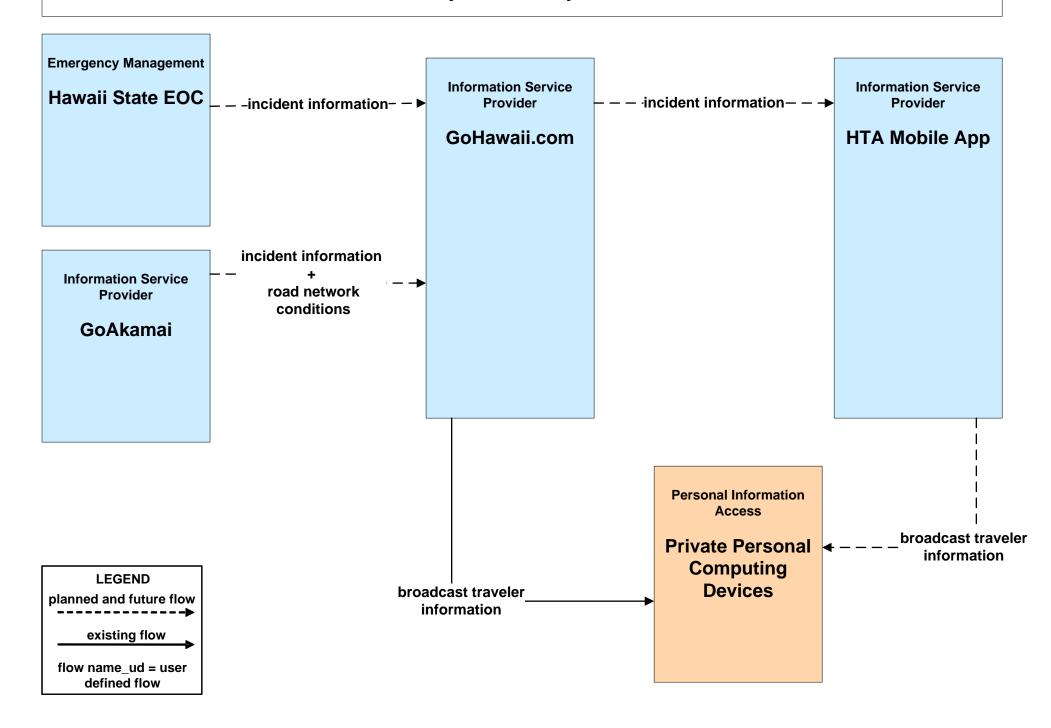

#### APTS04 - Transit Fare Collection Management Regional Payment Instrument (3 of 4)



## **APTS04 - Transit Fare Collection Management Regional Payment Instrument (4 of 4)**



#### ATIS01 - Broadcast Traveler Information HDOT GoAkamai



## ATIS01 - Broadcast Traveler Information HTA Safety and Security Information



#### ATIS02 - Interactive Traveler Information HDOT GoAkamai



## AVSS12 - Connected Vehicle Safety Systems HDOT-HWY Connected Vehicle Reduced Speed Zone Warning



### AVSS12 - Connected Vehicle Safety Systems HDOT-HWY Connected Vehicle Spot Weather Impact Warning



## **AVSS12 - Connected Vehicle Safety Systems HDOT-HWY Connected Vehicle Work Zone Warning**



#### **AVSS12 - Connected Vehicle Safety Systems HDOT-HWY Connected Vehicle Queue Warning**



## **AVSS12 - Connected Vehicle Safety Systems HDOT-HWY Connected Vehicle Data For Traffic Operations**





# EM10 - Disaster Traveler Information Hawaii Emergency Management Agency (HIEMA) EOC