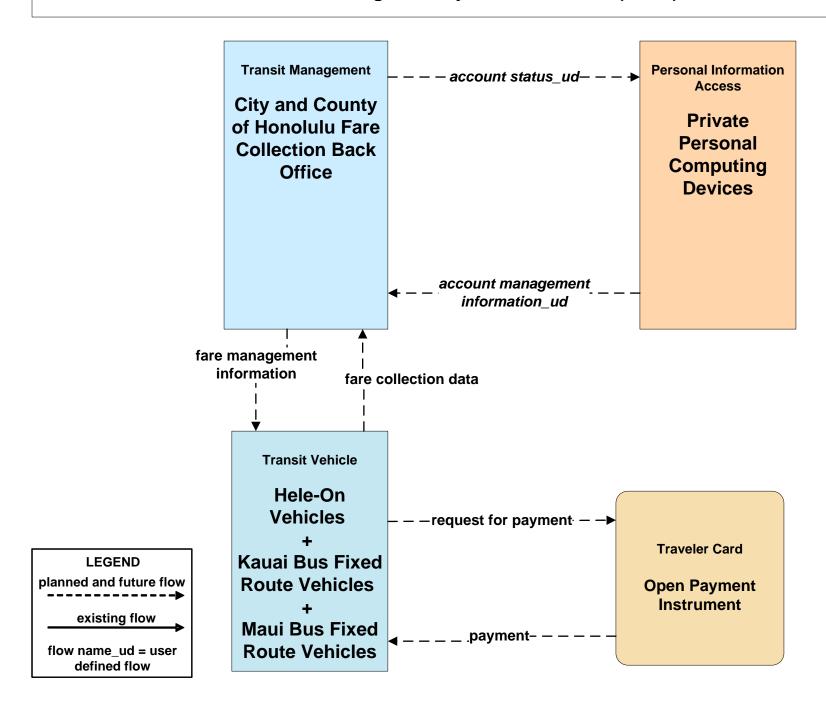

## **APTS04 - Transit Fare Collection Management Regional Payment Instrument (4 of 4)**