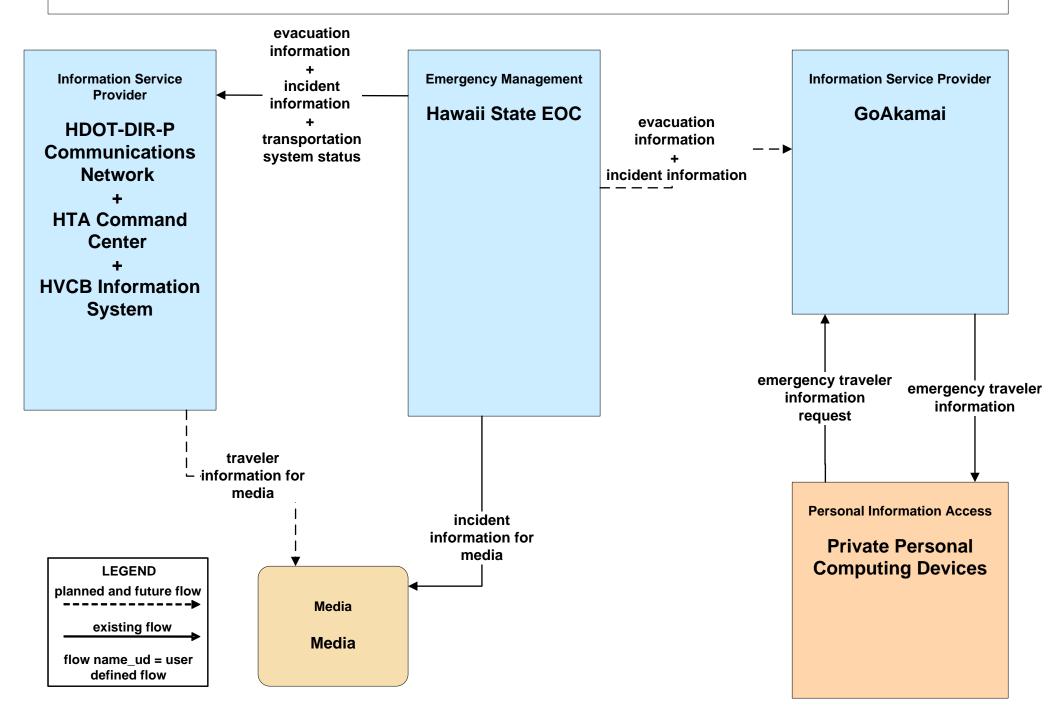

# EM10 - Disaster Traveler Information Hawaii Emergency Management Agency (HIEMA) EOC