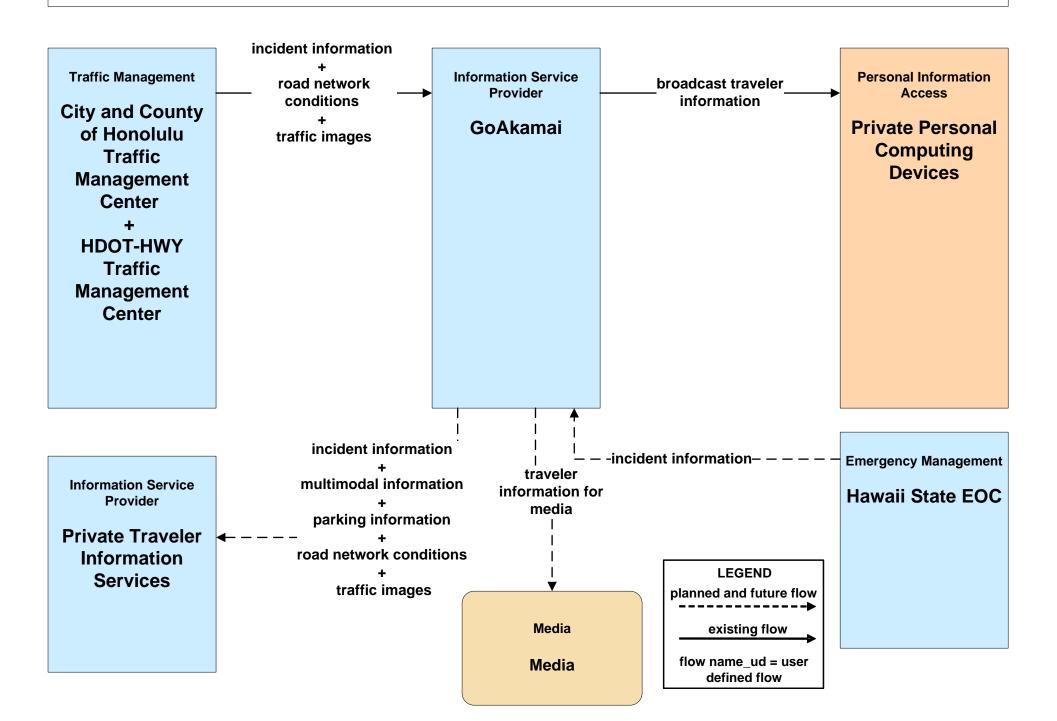

#### APTS04 - Transit Fare Collection Management Regional Payment Instrument (3 of 4)



## **APTS04 - Transit Fare Collection Management Regional Payment Instrument (4 of 4)**



#### ATIS01 - Broadcast Traveler Information HDOT GoAkamai



## ATIS01 - Broadcast Traveler Information HTA Safety and Security Information



#### ATIS02 - Interactive Traveler Information HDOT GoAkamai



## AVSS12 - Connected Vehicle Safety Systems HDOT-HWY Connected Vehicle Reduced Speed Zone Warning



### AVSS12 - Connected Vehicle Safety Systems HDOT-HWY Connected Vehicle Spot Weather Impact Warning



## **AVSS12 - Connected Vehicle Safety Systems HDOT-HWY Connected Vehicle Work Zone Warning**



#### **AVSS12 - Connected Vehicle Safety Systems HDOT-HWY Connected Vehicle Queue Warning**



## **AVSS12 - Connected Vehicle Safety Systems HDOT-HWY Connected Vehicle Data For Traffic Operations**





# EM10 - Disaster Traveler Information Hawaii Emergency Management Agency (HIEMA) EOC