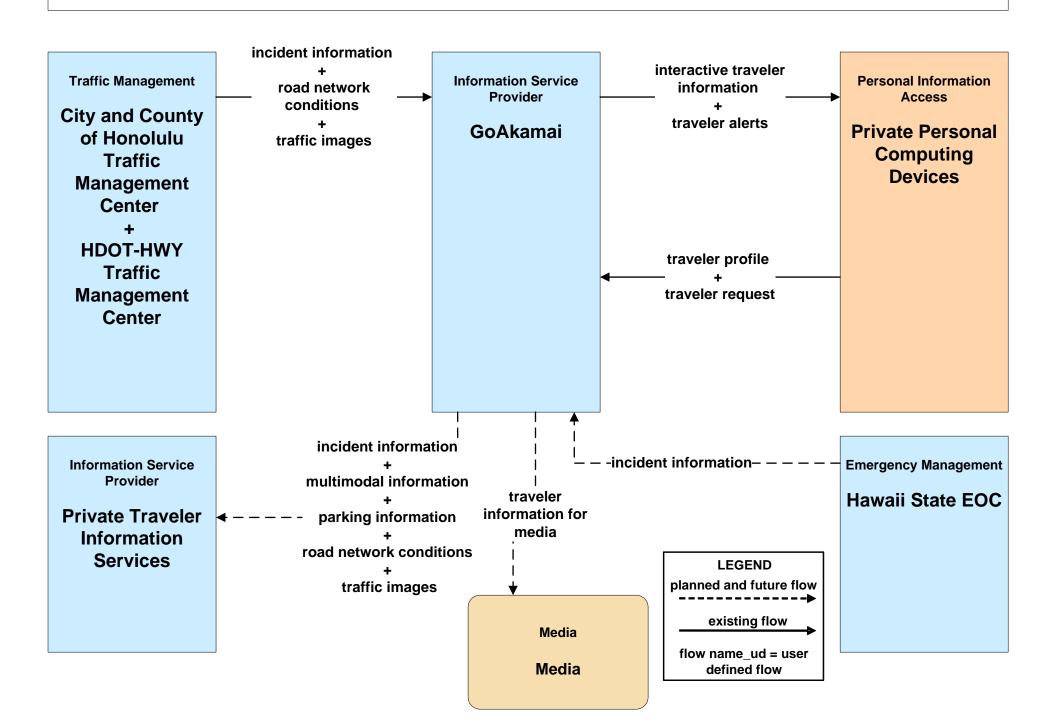

#### APTS04 - Transit Fare Collection Management Regional Payment Instrument (3 of 4)



## **APTS04 - Transit Fare Collection Management Regional Payment Instrument (4 of 4)**



#### ATIS01 - Broadcast Traveler Information HDOT GoAkamai



## ATIS01 - Broadcast Traveler Information HTA Safety and Security Information



#### ATIS02 - Interactive Traveler Information HDOT GoAkamai



## AVSS12 - Connected Vehicle Safety Systems HDOT-HWY Connected Vehicle Reduced Speed Zone Warning



### AVSS12 - Connected Vehicle Safety Systems HDOT-HWY Connected Vehicle Spot Weather Impact Warning



## **AVSS12 - Connected Vehicle Safety Systems HDOT-HWY Connected Vehicle Work Zone Warning**



#### **AVSS12 - Connected Vehicle Safety Systems HDOT-HWY Connected Vehicle Queue Warning**



## **AVSS12 - Connected Vehicle Safety Systems HDOT-HWY Connected Vehicle Data For Traffic Operations**





# EM10 - Disaster Traveler Information Hawaii Emergency Management Agency (HIEMA) EOC