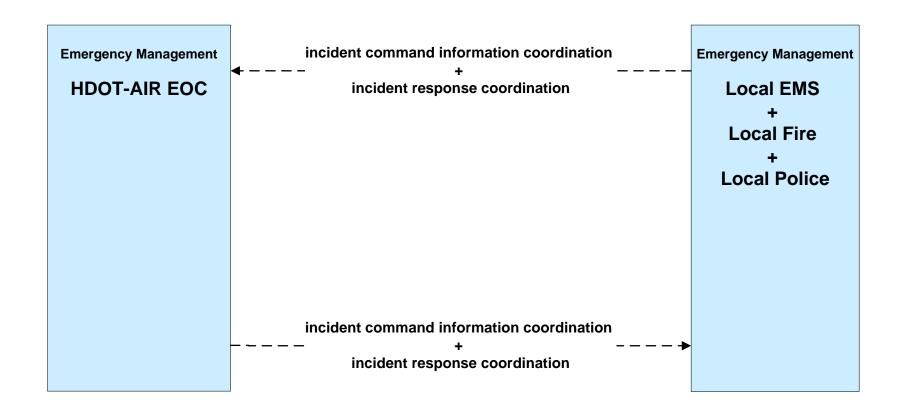

#### Hawaii Statewide ITS Architecture

**Customized Service Package Diagrams** 

Advanced Traffic Management Systems (ATMS)

## ATMS01 - Network Surveillance HDOT Highways (HDOT-HWY)





# ATMS02 - Traffic Probe Surveillance HDOT Highways (HDOT-HWY)





# **ATMS03 - Traffic Signal Control HDOT Highways (HDOT-HWY)**





## ATMS05 - HOV Lane Management HDOT Highways (HDOT-HWY)





# ATMS06 - Traffic Information Dissemination HDOT Highways (HDOT-HWY)





# ATMS07 - Regional Traffic Management HDOT Highways (HDOT-HWY) (1 0f 2)





### ATMS07 - Regional Traffic Management HDOT Highways (HDOT-HWY) (2 of 2)



defined flow

# **ATMS08 - Incident Management HDOT Highways (HDOT-HWY)**





## ATMS08 - Incident Management HDOT Airports (HDOT AIR)