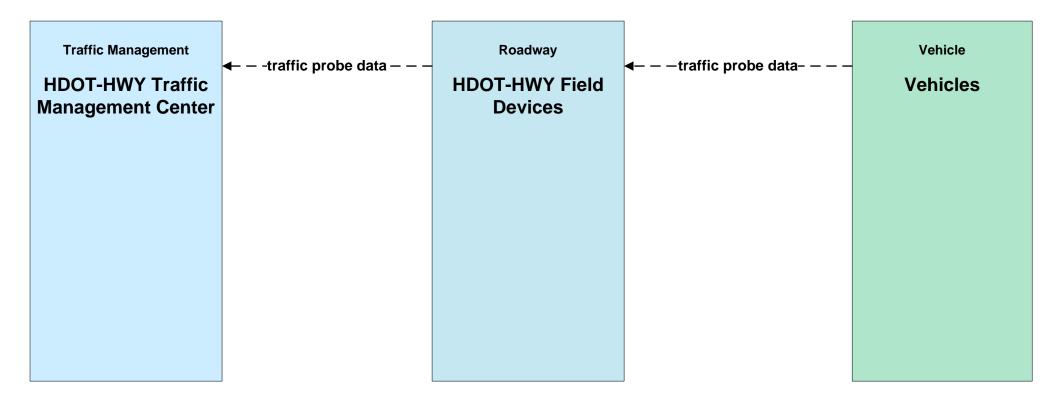

#### Hawaii Statewide ITS Architecture

**Customized Service Package Diagrams** 

Advanced Traffic Management Systems (ATMS)

## ATMS01 - Network Surveillance HDOT Highways (HDOT-HWY)





# ATMS02 - Traffic Probe Surveillance HDOT Highways (HDOT-HWY)





# **ATMS03 - Traffic Signal Control HDOT Highways (HDOT-HWY)**





## ATMS05 - HOV Lane Management HDOT Highways (HDOT-HWY)





# ATMS06 - Traffic Information Dissemination HDOT Highways (HDOT-HWY)





# ATMS07 - Regional Traffic Management HDOT Highways (HDOT-HWY) (1 0f 2)





### ATMS07 - Regional Traffic Management HDOT Highways (HDOT-HWY) (2 of 2)



defined flow

# **ATMS08 - Incident Management HDOT Highways (HDOT-HWY)**





## ATMS08 - Incident Management HDOT Airports (HDOT AIR)