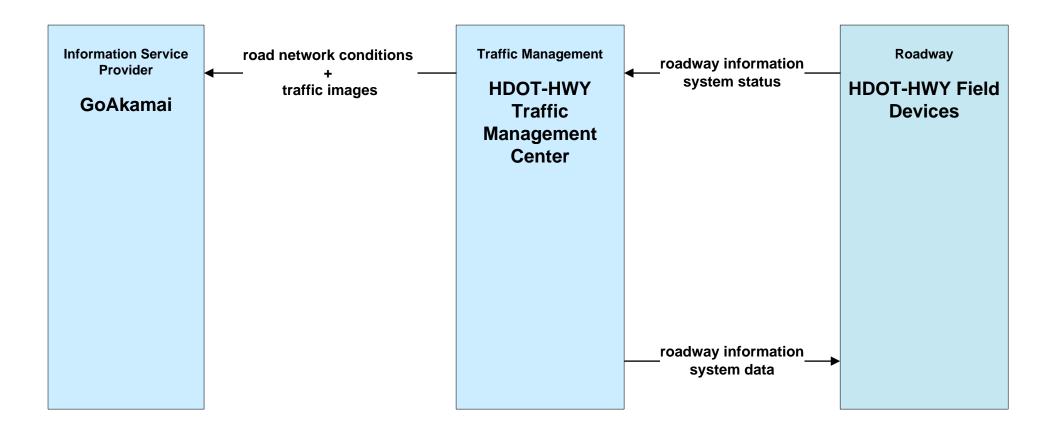

#### Hawaii Statewide ITS Architecture

**Customized Service Package Diagrams** 

Advanced Traffic Management Systems (ATMS)

## ATMS01 - Network Surveillance HDOT Highways (HDOT-HWY)





# ATMS02 - Traffic Probe Surveillance HDOT Highways (HDOT-HWY)





# **ATMS03 - Traffic Signal Control HDOT Highways (HDOT-HWY)**





## ATMS05 - HOV Lane Management HDOT Highways (HDOT-HWY)





# ATMS06 - Traffic Information Dissemination HDOT Highways (HDOT-HWY)





# ATMS07 - Regional Traffic Management HDOT Highways (HDOT-HWY) (1 0f 2)





### ATMS07 - Regional Traffic Management HDOT Highways (HDOT-HWY) (2 of 2)



defined flow

# **ATMS08 - Incident Management HDOT Highways (HDOT-HWY)**





## ATMS08 - Incident Management HDOT Airports (HDOT AIR)