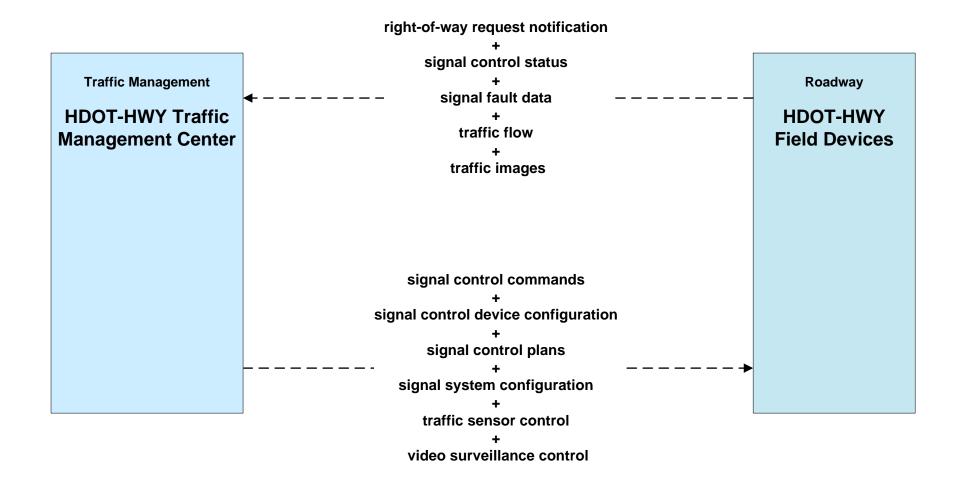

#### Hawaii Statewide ITS Architecture

**Customized Service Package Diagrams** 

Advanced Traffic Management Systems (ATMS)

## ATMS01 - Network Surveillance HDOT Highways (HDOT-HWY)





# ATMS02 - Traffic Probe Surveillance HDOT Highways (HDOT-HWY)





# **ATMS03 - Traffic Signal Control HDOT Highways (HDOT-HWY)**





## ATMS05 - HOV Lane Management HDOT Highways (HDOT-HWY)





# ATMS06 - Traffic Information Dissemination HDOT Highways (HDOT-HWY)





# ATMS07 - Regional Traffic Management HDOT Highways (HDOT-HWY) (1 0f 2)





### ATMS07 - Regional Traffic Management HDOT Highways (HDOT-HWY) (2 of 2)



defined flow

# **ATMS08 - Incident Management HDOT Highways (HDOT-HWY)**





## ATMS08 - Incident Management HDOT Airports (HDOT AIR)