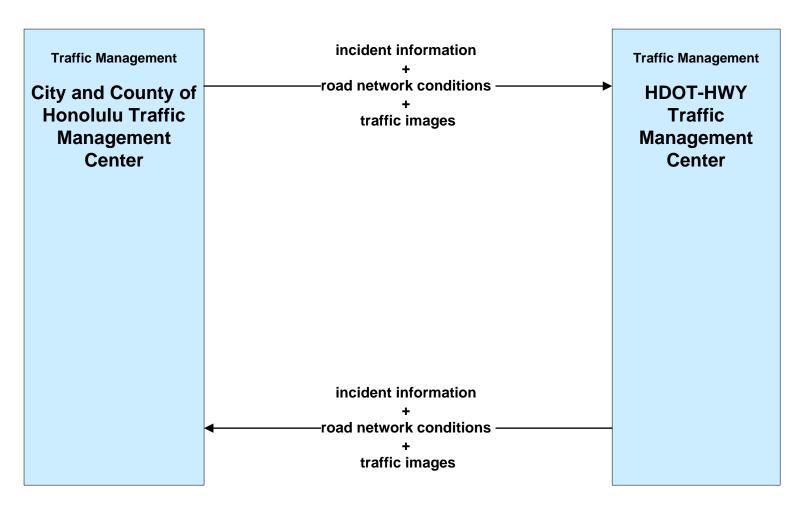

# ATMS07 - Regional Traffic Management HDOT Highways (HDOT-HWY) (1 0f 2)

### ATMS07 - Regional Traffic Management HDOT Highways (HDOT-HWY) (2 of 2)

defined flow