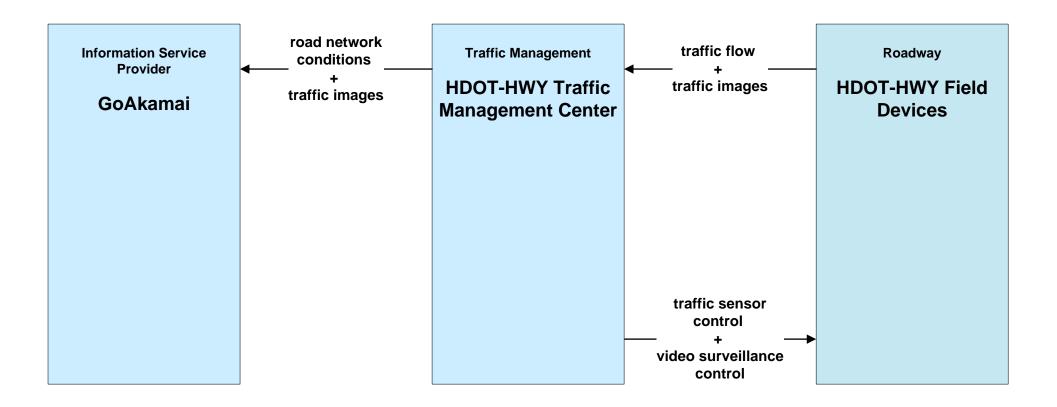

#### Hawaii Statewide ITS Architecture

**Customized Service Package Diagrams** 

Advanced Traffic Management Systems (ATMS)

## ATMS01 - Network Surveillance HDOT Highways (HDOT-HWY)





# ATMS02 - Traffic Probe Surveillance HDOT Highways (HDOT-HWY)





# **ATMS03 - Traffic Signal Control HDOT Highways (HDOT-HWY)**





## ATMS05 - HOV Lane Management HDOT Highways (HDOT-HWY)





# ATMS06 - Traffic Information Dissemination HDOT Highways (HDOT-HWY)





# ATMS07 - Regional Traffic Management HDOT Highways (HDOT-HWY) (1 0f 2)





### ATMS07 - Regional Traffic Management HDOT Highways (HDOT-HWY) (2 of 2)



defined flow

# **ATMS08 - Incident Management HDOT Highways (HDOT-HWY)**





## ATMS08 - Incident Management HDOT Airports (HDOT AIR)