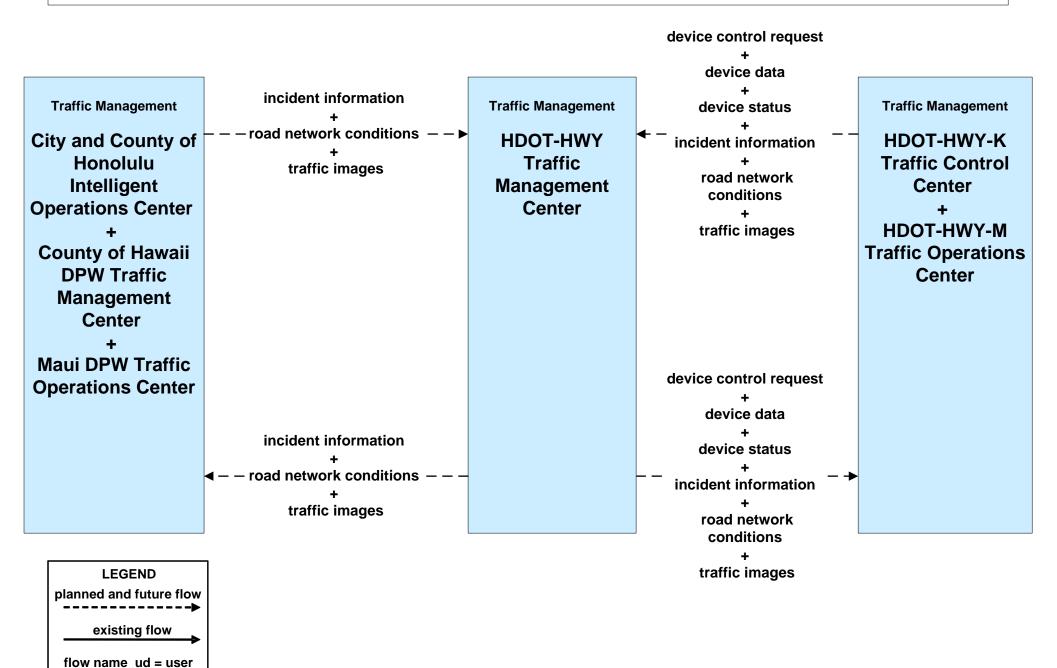

# ATMS07 - Regional Traffic Management HDOT Highways (HDOT-HWY) (1 0f 2)

### ATMS07 - Regional Traffic Management HDOT Highways (HDOT-HWY) (2 of 2)

defined flow