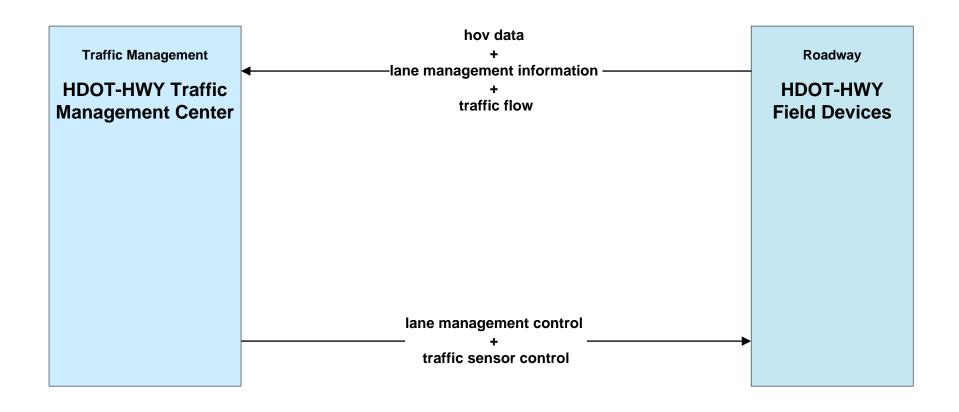

#### Hawaii Statewide ITS Architecture

**Customized Service Package Diagrams** 

Advanced Traffic Management Systems (ATMS)

## ATMS01 - Network Surveillance HDOT Highways (HDOT-HWY)





# ATMS02 - Traffic Probe Surveillance HDOT Highways (HDOT-HWY)





# **ATMS03 - Traffic Signal Control HDOT Highways (HDOT-HWY)**





## ATMS05 - HOV Lane Management HDOT Highways (HDOT-HWY)





# ATMS06 - Traffic Information Dissemination HDOT Highways (HDOT-HWY)





# ATMS07 - Regional Traffic Management HDOT Highways (HDOT-HWY) (1 0f 2)





### ATMS07 - Regional Traffic Management HDOT Highways (HDOT-HWY) (2 of 2)



defined flow

# **ATMS08 - Incident Management HDOT Highways (HDOT-HWY)**





## ATMS08 - Incident Management HDOT Airports (HDOT AIR)