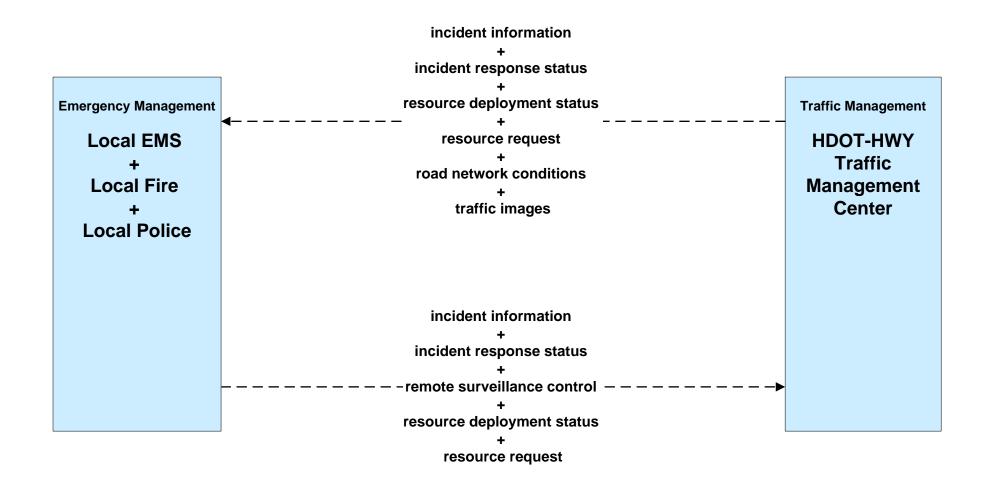

#### Hawaii Statewide ITS Architecture

**Customized Service Package Diagrams** 

Advanced Traffic Management Systems (ATMS)

## ATMS01 - Network Surveillance HDOT Highways (HDOT-HWY)





# ATMS02 - Traffic Probe Surveillance HDOT Highways (HDOT-HWY)





# **ATMS03 - Traffic Signal Control HDOT Highways (HDOT-HWY)**





## ATMS05 - HOV Lane Management HDOT Highways (HDOT-HWY)





# ATMS06 - Traffic Information Dissemination HDOT Highways (HDOT-HWY)





# ATMS07 - Regional Traffic Management HDOT Highways (HDOT-HWY) (1 0f 2)





### ATMS07 - Regional Traffic Management HDOT Highways (HDOT-HWY) (2 of 2)



defined flow

# **ATMS08 - Incident Management HDOT Highways (HDOT-HWY)**





## ATMS08 - Incident Management HDOT Airports (HDOT AIR)