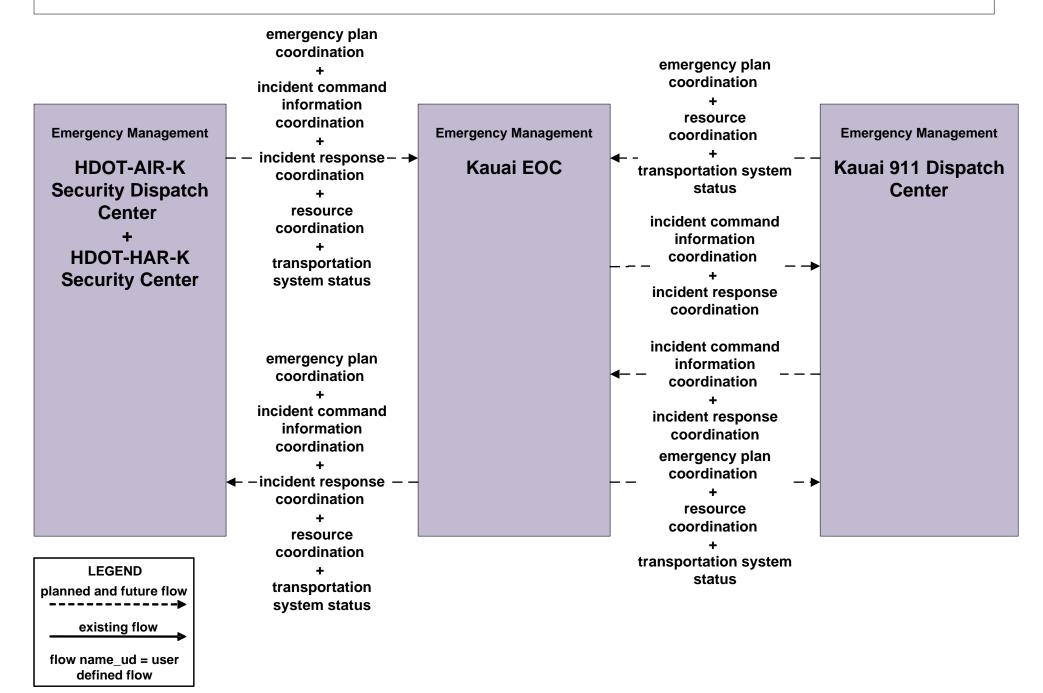

# **EM08 - Disaster Response and Recovery Kauai Emergency Operations Center (1 of 3)**