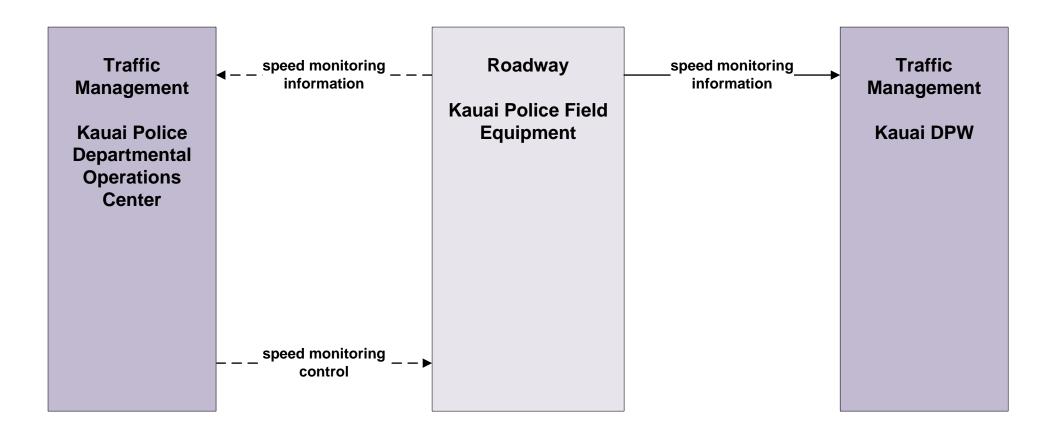

#### AD2 - ITS Data Warehouse Kauai Motor Vehicle Crash Data and HDOT Highway Traffic Safety (HDOT-HWY-TS)





#### AD2 - ITS Data Warehouse Kauai Data Archive



## APTS05 - Transit Security Kauai Bus





## ATIS01 - Broadcast Traveler Information HDOT GoAkamai



## ATIS02 - Interactive Traveler Information HDOT GoAkamai



## ATMS08 - Incident Management HDOT Highways Kauai District (HDOT-HWY-K)



# ATMS08 - Incident Management Kauai Emergency Incident Coordination





## ATMS08 - Incident Management Kauai Emergency Vehicles



# ATMS08 - Incident Management Kauai Emergency Vehicles





#### ATMS19 - Speed Monitoring Kauai Police Department





#### EM01 - Emergency Call-Taking and Dispatch Kauai Fire and EMS



#### EM01 - Emergency Call-Taking and Dispatch Kauai Police Department





# EM02 - Emergency Routing HDOT Highways Kauai District (HDOT-HWY-K) and Kauai Fire and EMS



## EM06 - Wide Area Alert Maile Amber/Silver Alerts



#### EM07 - Early Warning System Kauai EOC



# **EM08 - Disaster Response and Recovery Kauai Emergency Operations Center (1 of 3)**



## **EM09 - Evacuation and Reentry Management Kauai Emergency Operations Center (1 of 2)**





#### EM10 - Disaster Traveler Information Kauai Mass Public Notification System (2 of 2)





#### MC12 - Communication and Information Systems Monitoring Kauai Department of Finance, Information Technology