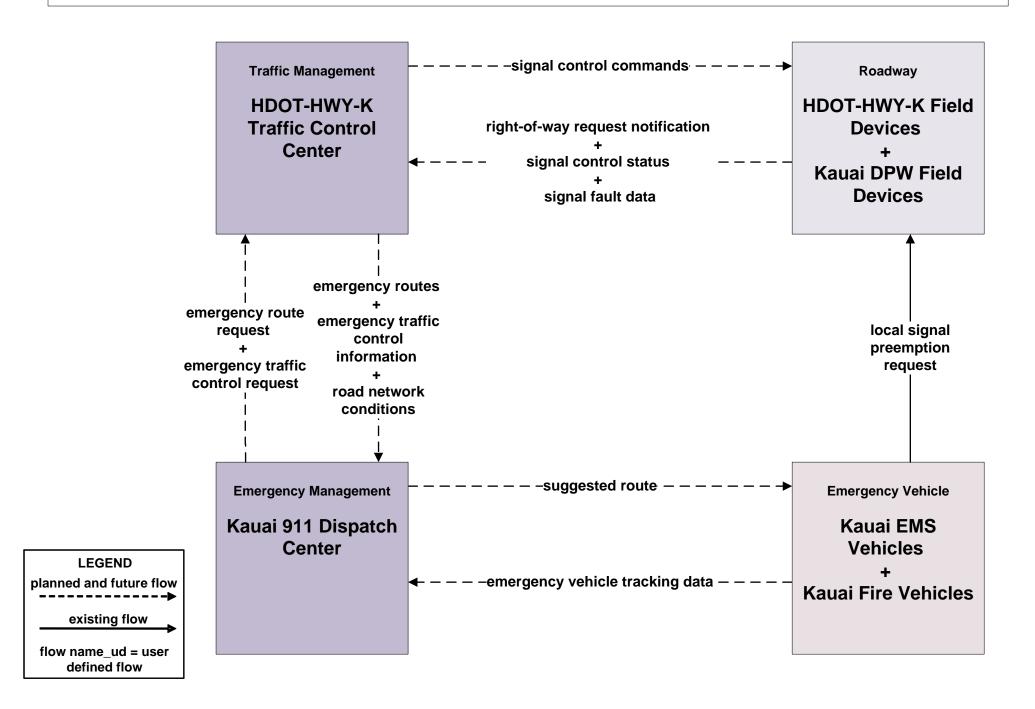

WY-TS)





#### AD2 - ITS Data Warehouse Kauai Data Archive



## APTS05 - Transit Security Kauai Bus





## ATIS01 - Broadcast Traveler Information HDOT GoAkamai



## ATIS02 - Interactive Traveler Information HDOT GoAkamai



## ATMS08 - Incident Management HDOT Highways Kauai District (HDOT-HWY-K)



# ATMS08 - Incident Management Kauai Emergency Incident Coordination





## ATMS08 - Incident Management Kauai Emergency Vehicles



# ATMS08 - Incident Management Kauai Emergency Vehicles





#### ATMS19 - Speed Monitoring Kauai Police Department





#### EM01 - Emergency Call-Taking and Dispatch Kauai Fire and EMS



#### EM01 - Emergency Call-Taking and Dispatch Kauai Police Department





# EM02 - Emergency Routing HDOT Highways Kauai District (HDOT-HWY-K) and Kauai Fire and EMS



## EM06 - Wide Area Alert Maile Amber/Silver Alerts



#### EM07 - Early Warning System Kauai EOC



# **EM08 - Disaster Response and Recovery Kauai Emergency Operations Center (1 of 3)**



## **EM09 - Evacuation and Reentry Management Kauai Emergency Operations Center (1 of 2)**





#### EM10 - Disaster Traveler Information Kauai Mass Public Notification System (2 of 2)





#### MC12 - Communication and Information Systems Monitoring Kauai Department of Finance, Information Technology