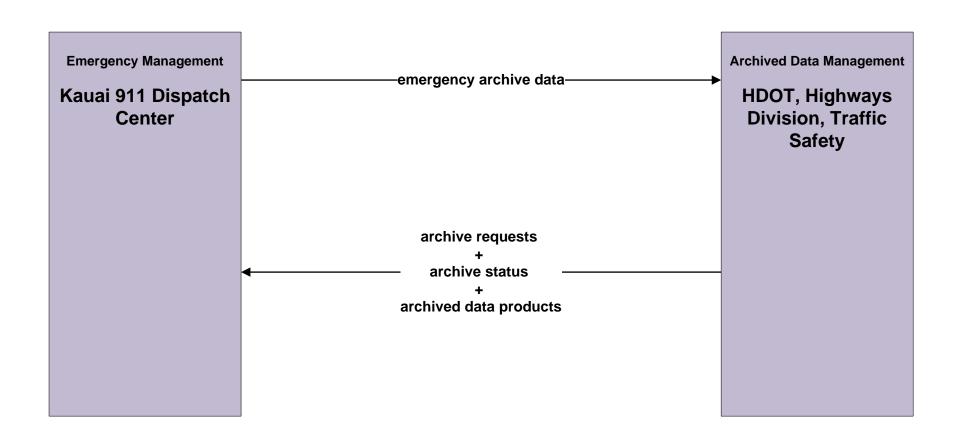

#### AD2 - ITS Data Warehouse Kauai Motor Vehicle Crash Data and HDOT Highway Traffic Safety (HDOT-HWY-TS)