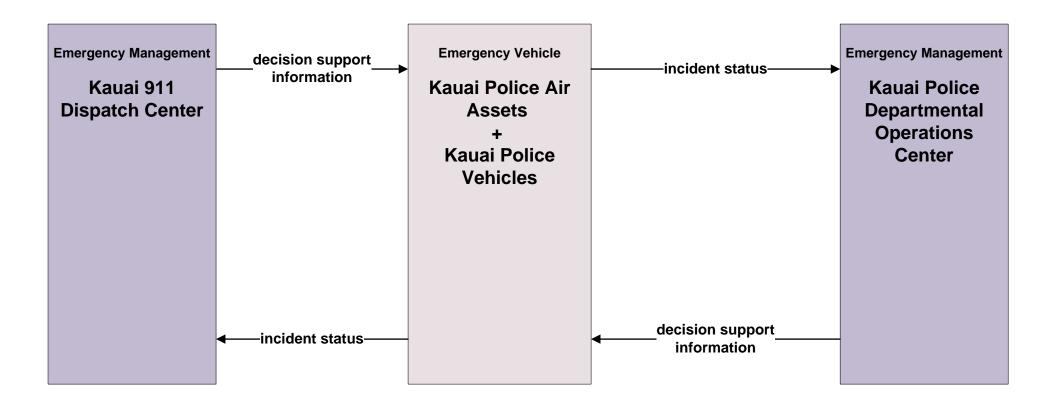

#### AD2 - ITS Data Warehouse Kauai Motor Vehicle Crash Data and HDOT Highway Traffic Safety (HDOT-HWY-TS)





#### AD2 - ITS Data Warehouse Kauai Data Archive



## APTS05 - Transit Security Kauai Bus





## ATIS01 - Broadcast Traveler Information HDOT GoAkamai



## ATIS02 - Interactive Traveler Information HDOT GoAkamai



## ATMS08 - Incident Management HDOT Highways Kauai District (HDOT-HWY-K)



# ATMS08 - Incident Management Kauai Emergency Incident Coordination





## ATMS08 - Incident Management Kauai Emergency Vehicles



# ATMS08 - Incident Management Kauai Emergency Vehicles





#### ATMS19 - Speed Monitoring Kauai Police Department





#### EM01 - Emergency Call-Taking and Dispatch Kauai Fire and EMS



#### EM01 - Emergency Call-Taking and Dispatch Kauai Police Department





# EM02 - Emergency Routing HDOT Highways Kauai District (HDOT-HWY-K) and Kauai Fire and EMS



## EM06 - Wide Area Alert Maile Amber/Silver Alerts



#### EM07 - Early Warning System Kauai EOC



# **EM08 - Disaster Response and Recovery Kauai Emergency Operations Center (1 of 3)**



## **EM09 - Evacuation and Reentry Management Kauai Emergency Operations Center (1 of 2)**





#### EM10 - Disaster Traveler Information Kauai Mass Public Notification System (2 of 2)





#### MC12 - Communication and Information Systems Monitoring Kauai Department of Finance, Information Technology