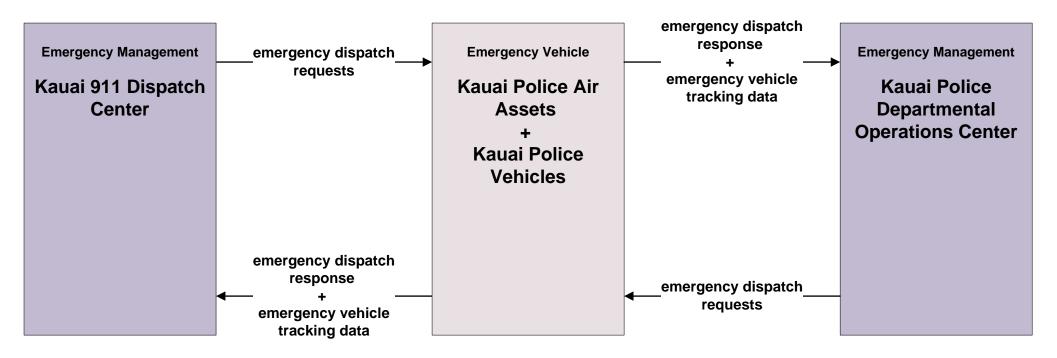

## ATMS08 - Incident Management Kauai Emergency Vehicles

# ATMS08 - Incident Management Kauai Emergency Vehicles