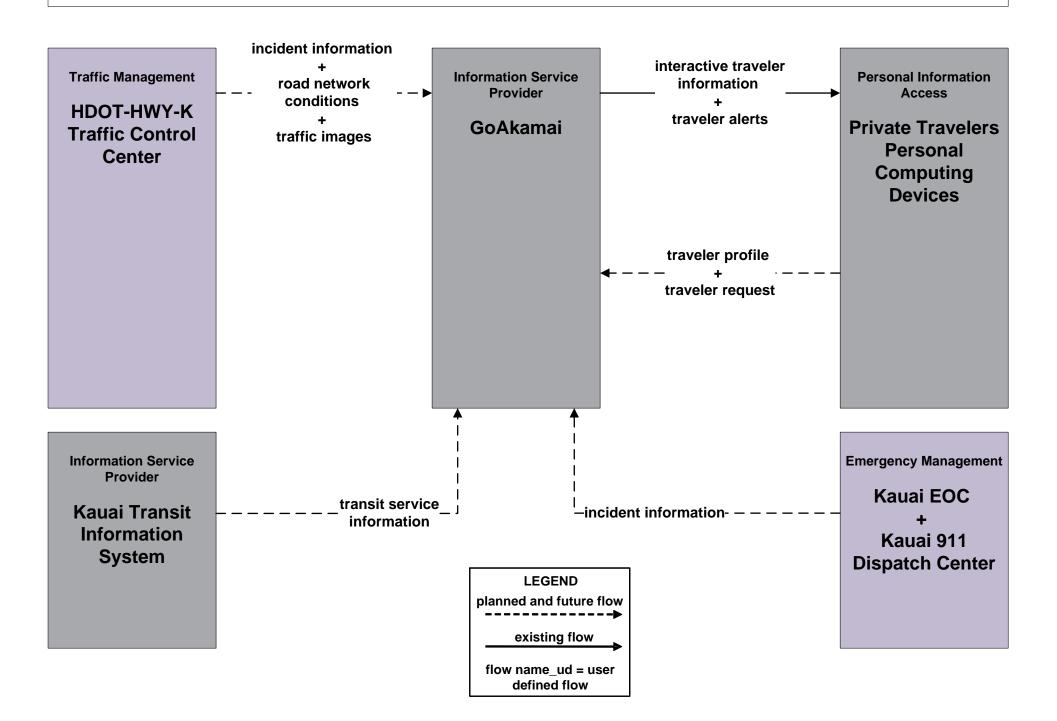

#### AD2 - ITS Data Warehouse Kauai Motor Vehicle Crash Data and HDOT Highway Traffic Safety (HDOT-HWY-TS)





#### AD2 - ITS Data Warehouse Kauai Data Archive



## APTS05 - Transit Security Kauai Bus





## ATIS01 - Broadcast Traveler Information HDOT GoAkamai



## ATIS02 - Interactive Traveler Information HDOT GoAkamai



## ATMS08 - Incident Management HDOT Highways Kauai District (HDOT-HWY-K)



# ATMS08 - Incident Management Kauai Emergency Incident Coordination





## ATMS08 - Incident Management Kauai Emergency Vehicles



# ATMS08 - Incident Management Kauai Emergency Vehicles





#### ATMS19 - Speed Monitoring Kauai Police Department





#### EM01 - Emergency Call-Taking and Dispatch Kauai Fire and EMS



#### EM01 - Emergency Call-Taking and Dispatch Kauai Police Department





# EM02 - Emergency Routing HDOT Highways Kauai District (HDOT-HWY-K) and Kauai Fire and EMS



## EM06 - Wide Area Alert Maile Amber/Silver Alerts



#### EM07 - Early Warning System Kauai EOC



# **EM08 - Disaster Response and Recovery Kauai Emergency Operations Center (1 of 3)**



## **EM09 - Evacuation and Reentry