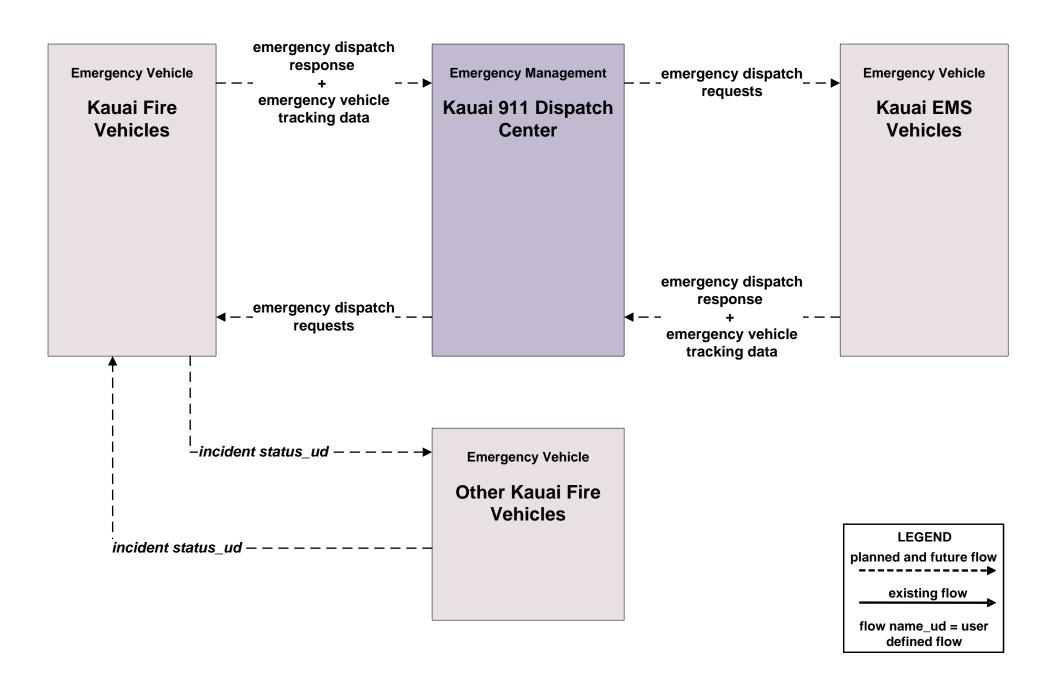

#### AD2 - ITS Data Warehouse Kauai Motor Vehicle Crash Data and HDOT Highway Traffic Safety (HDOT-HWY-TS)





#### AD2 - ITS Data Warehouse Kauai Data Archive



## APTS05 - Transit Security Kauai Bus





## ATIS01 - Broadcast Traveler Information HDOT GoAkamai



## ATIS02 - Interactive Traveler Information HDOT GoAkamai



## ATMS08 - Incident Management HDOT Highways Kauai District (HDOT-HWY-K)



# ATMS08 - Incident Management Kauai Emergency Incident Coordination





## ATMS08 - Incident Management Kauai Emergency Vehicles



# ATMS08 - Incident Management Kauai Emergency Vehicles





#### ATMS19 - Speed Monitoring Kauai Police Department





#### EM01 - Emergency Call-Taking and Dispatch Kauai Fire and EMS



#### EM01 - Emergency Call-Taking and Dispatch Kauai Police Department





# EM02 - Emergency Routing HDOT Highways Kauai District (HDOT-HWY-K) and Kauai Fire and EMS



## EM06 - Wide Area Alert Maile Amber/Silver Alerts



#### EM07 - Early Warning System Kauai EOC



# **EM08 - Disaster Response and Recovery Kauai Emergency Operations Center (1 of 3)**



## **EM09 - Evacuation and Reentry Management Kauai Emergency Operations Center (1 of 2)**





#### EM10 - Disaster Traveler Information Kauai Mass Public Notification System (2 of 2)





#### MC12 - Communication and Information Systems Monitoring Kauai Department of Finance, Information Technology