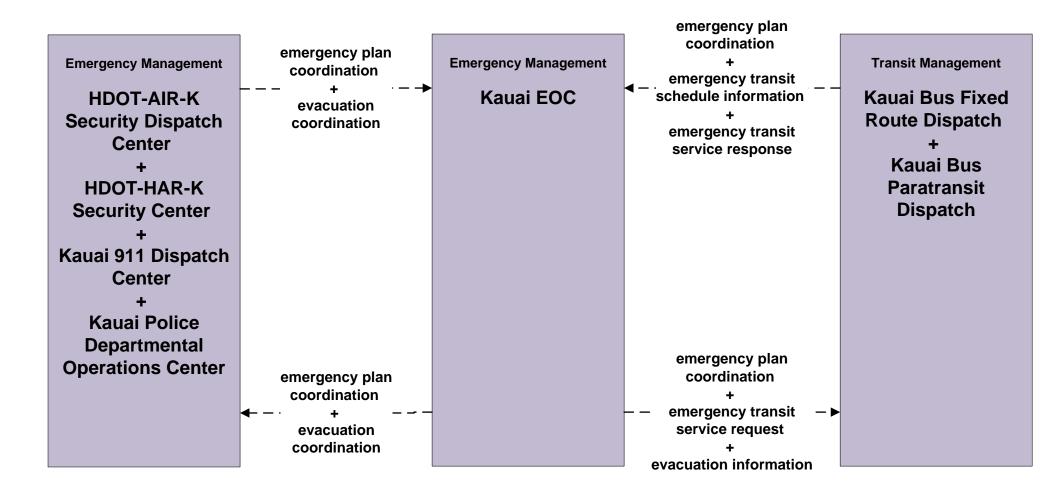

## **EM09 - Evacuation and Reentry Management Kauai Emergency Operations Center (1 of 2)**