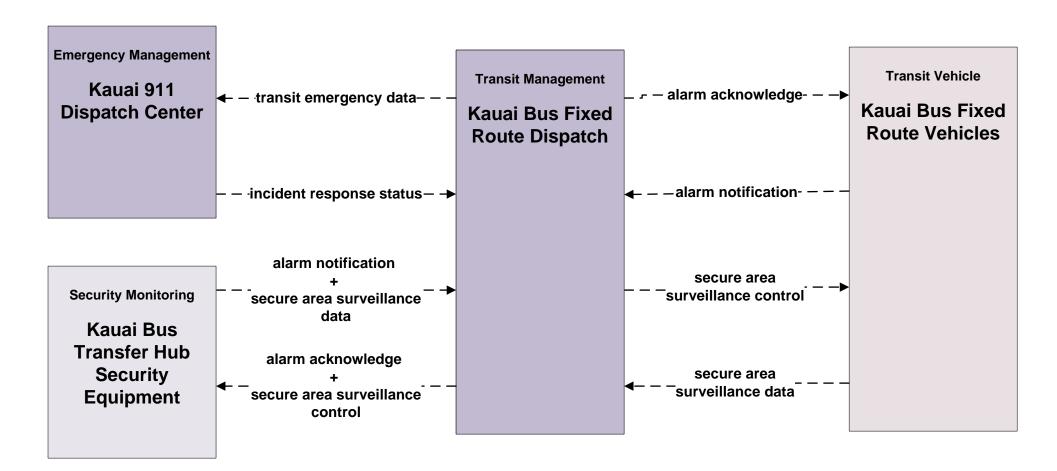

#### AD2 - ITS Data Warehouse Kauai Motor Vehicle Crash Data and HDOT Highway Traffic Safety (HDOT-HWY-TS)





#### AD2 - ITS Data Warehouse Kauai Data Archive



## APTS05 - Transit Security Kauai Bus





## ATIS01 - Broadcast Traveler Information HDOT GoAkamai



## ATIS02 - Interactive Traveler Information HDOT GoAkamai



## ATMS08 - Incident Management HDOT Highways Kauai District (HDOT-HWY-K)



# ATMS08 - Incident Management Kauai Emergency Incident Coordination





## ATMS08 - Incident Management Kauai Emergency Vehicles



# ATMS08 - Incident Management Kauai Emergency Vehicles





#### ATMS19 - Speed Monitoring Kauai Police Department





#### EM01 - Emergency Call-Taking and Dispatch Kauai Fire and EMS



#### EM01 - Emergency Call-Taking and Dispatch Kauai Police Department





# EM02 - Emergency Routing HDOT Highways Kauai District (HDOT-HWY-K) and Kauai Fire and EMS



## EM06 - Wide Area Alert Maile Amber/Silver Alerts



#### EM07 - Early Warning System Kauai EOC



#