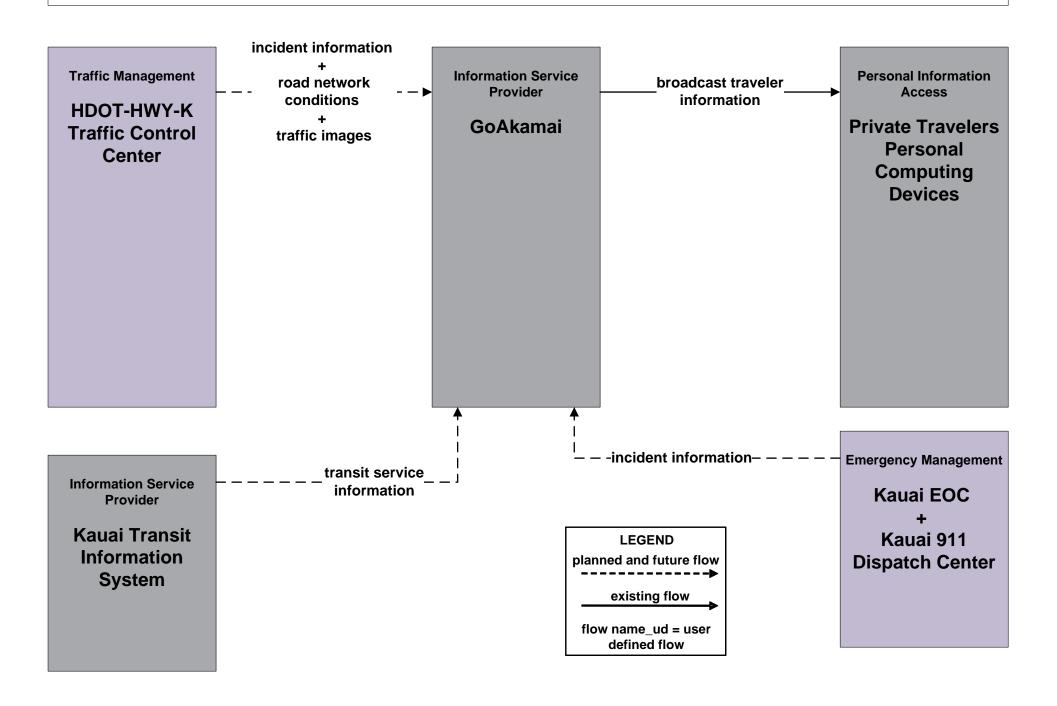

#### AD2 - ITS Data Warehouse Kauai Motor Vehicle Crash Data and HDOT Highway Traffic Safety (HDOT-HWY-TS)





#### AD2 - ITS Data Warehouse Kauai Data Archive



## APTS05 - Transit Security Kauai Bus





## ATIS01 - Broadcast Traveler Information HDOT GoAkamai



## ATIS02 - Interactive Traveler Information HDOT GoAkamai



## ATMS08 - Incident Management HDOT Highways Kauai District (HDOT-HWY-K)



# ATMS08 - Incident Management Kauai Emergency Incident Coordination





## ATMS08 - Incident Management Kauai Emergency Vehicles



# ATMS08 - Incident Management Kauai Emergency Vehicles





#### ATMS19 - Speed Monitoring Kauai Police Department





#### EM01 - Emergency Call-Taking and Dispatch Kauai Fire and EMS



#### EM01 - Emergency Call-Taking and Dispatch Kauai Police Department





# EM02 - Emergency Routing HDOT Highways Kauai District (HDOT-HWY-K) and Kauai Fire and EMS



## EM06 - Wide Area Alert Maile Amber/Silver Alerts



#### EM07 - Early Warning System Kauai EOC



# **EM08 - Disaster Response and Recovery Kauai Emergency Opera