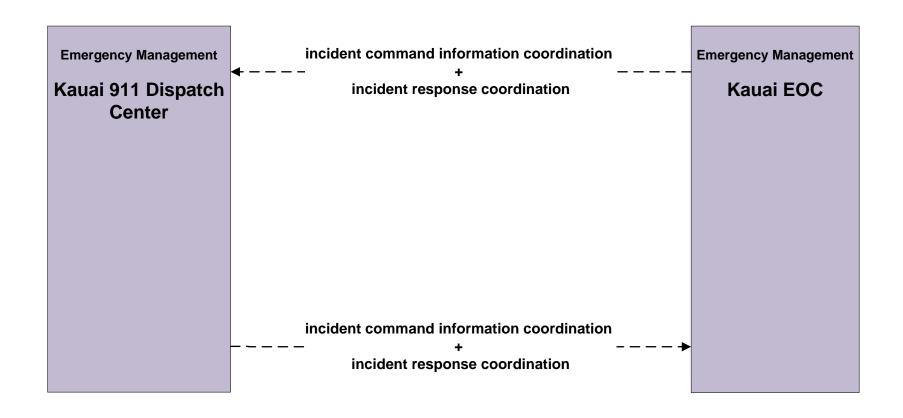

#### AD2 - ITS Data Warehouse Kauai Motor Vehicle Crash Data and HDOT Highway Traffic Safety (HDOT-HWY-TS)





#### AD2 - ITS Data Warehouse Kauai Data Archive



## APTS05 - Transit Security Kauai Bus





## ATIS01 - Broadcast Traveler Information HDOT GoAkamai



## ATIS02 - Interactive Traveler Information HDOT GoAkamai



## ATMS08 - Incident Management HDOT Highways Kauai District (HDOT-HWY-K)



# ATMS08 - Incident Management Kauai Emergency Incident Coordination





## ATMS08 - Incident Management Kauai Emergency Vehicles



# ATMS08 - Incident Management Kauai Emergency Vehicles





#### ATMS19 - Speed Monitoring Kauai Police Department





#### EM01 - Emergency Call-Taking and Dispatch Kauai Fire and EMS



#### EM01 - Emergency Call-Taking and Dispatch Kauai Police Department





# EM02 - Emergency Routing HDOT Highways Kauai District (HDOT-HWY-K) and Kauai Fire and EMS



## EM06 - Wide Area Alert Maile Amber/Silver Alerts



#### EM07 - Early Warning System Kauai EOC



# **EM08 - Disaster Response and Recovery Kauai Emergency Operations Center (1 of 3)**



## **EM09 - Evacuation and Reentry Management Kauai Emergency Operations Center (1 of 2)**





#### EM10 - Disaster Traveler Information Kauai Mass Public Notification System (2 of 2)