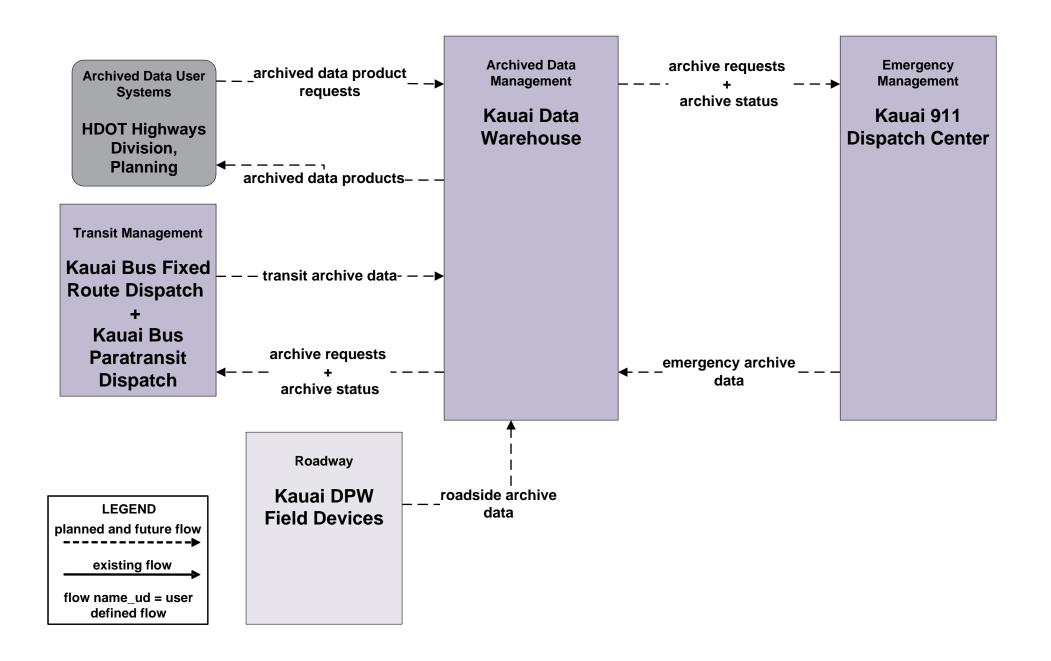

#### AD2 - ITS Data Warehouse Kauai Motor Vehicle Crash Data and HDOT Highway Traffic Safety (HDOT-HWY-TS)





#### AD2 - ITS Data Warehouse Kauai Data Archive



## APTS05 - Transit Security Kauai Bus





## ATIS01 - Broadcast Traveler Information HDOT GoAkamai



## ATIS02 - Interactive Traveler Information HDOT GoAkamai



## ATMS08 - Incident Management HDOT Highways Kauai District (HDOT-HWY-K)



# ATMS08 - Incident Management Kauai Emergency Incident Coordination





## ATMS08 - Incident Management Kauai Emergency Vehicles



# ATMS08 - Incident Management Kauai Emergency Vehicles





#### ATMS19 - Speed Monitoring Kauai Police Department





#### EM01 - Emergency Call-Taking and Dispatch Kauai Fire and EMS



#### EM01 - Emergency Call-Taking and Dispatch Kauai Police Department





# EM02 - Emergency Routing HDOT Highways Kauai District (HDOT-HWY-K) and Kauai Fire and EMS



## EM06 - Wide Area Alert Maile Amber/Silver Alerts



####