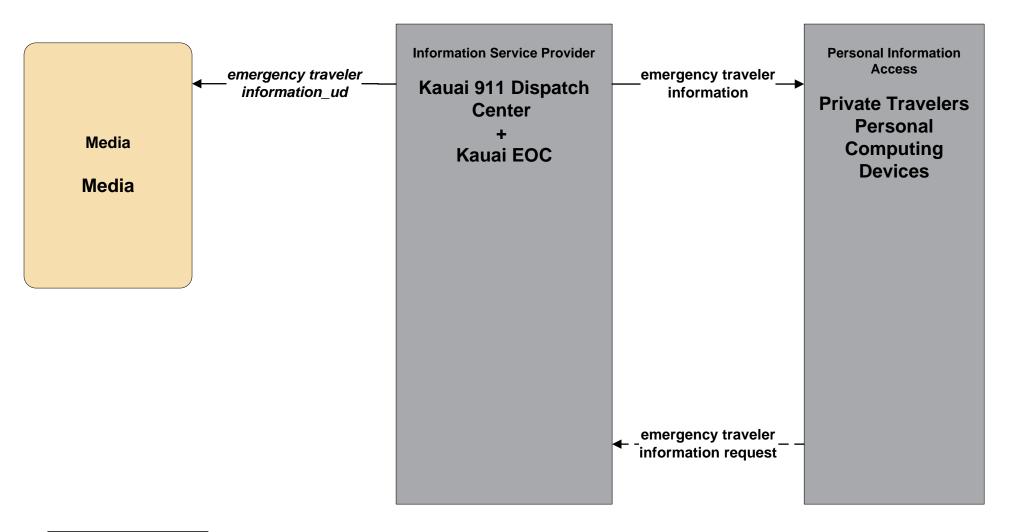

#### EM10 - Disaster Traveler Information Kauai Mass Public Notification System (2 of 2)