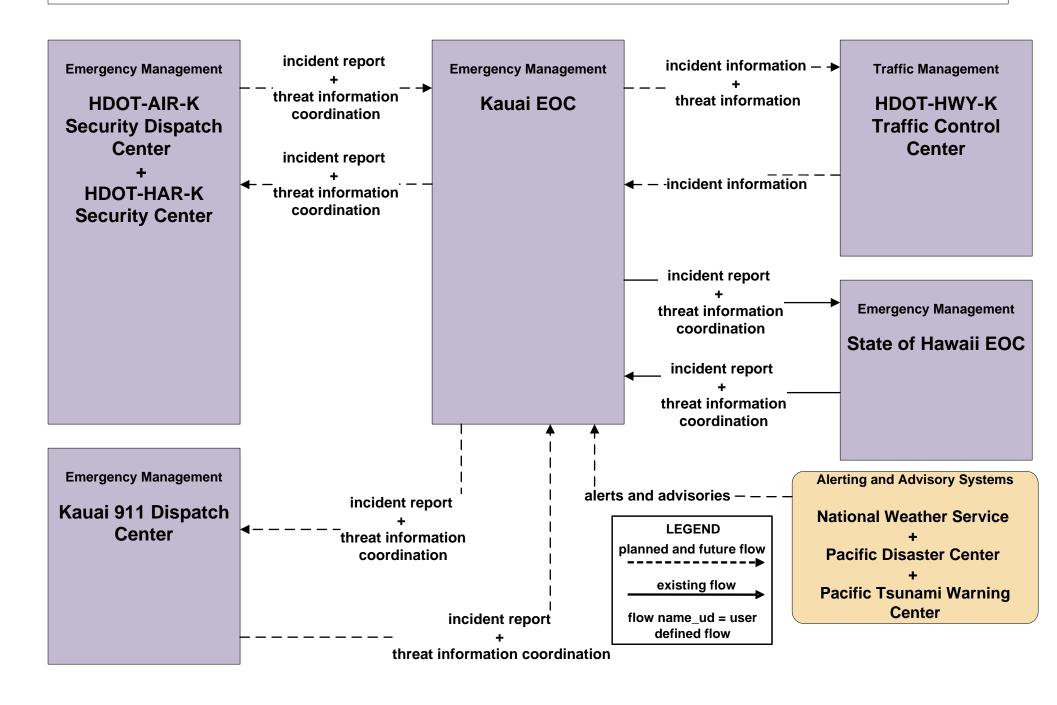

# **EM08 - Disaster Response and Recovery Kauai Emergency Operations Center (1 of 3)**