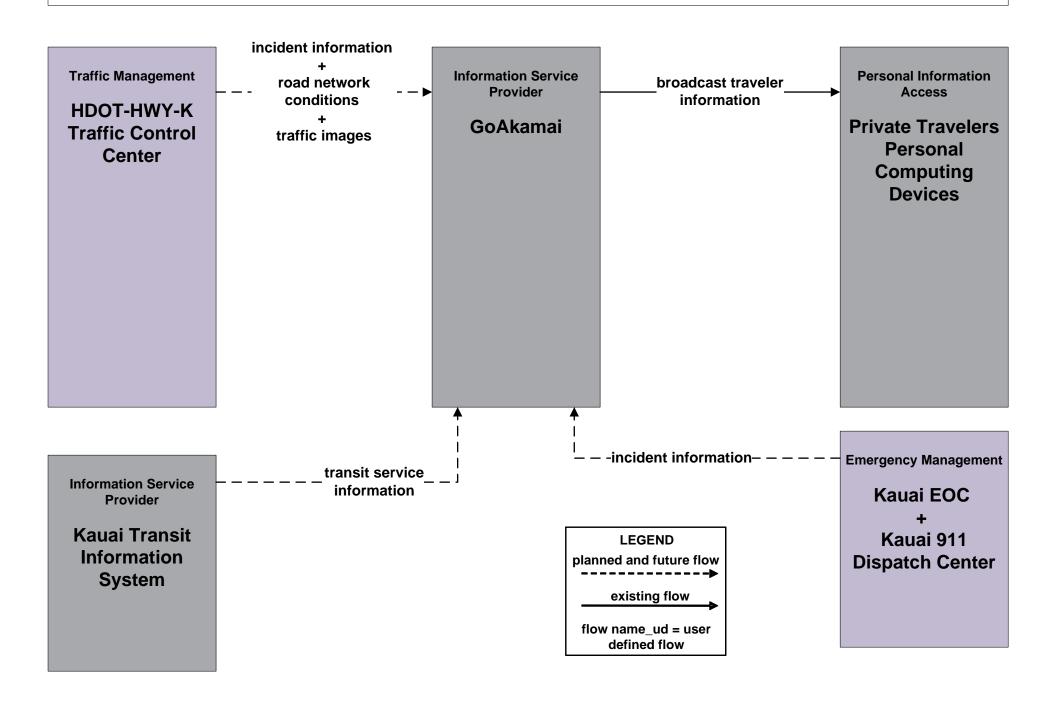

### APTS09 - Transit Signal Priority Kauai Bus



LEGEND
planned and future flow
existing flow
flow name\_ud = user
defined flow

## ATIS01 - Broadcast Traveler Information HDOT GoAkamai



## ATIS02 - Interactive Traveler Information HDOT GoAkamai



# ATMS01 - Network Surveillance HDOT Highways Kauai District (HDOT-HWY-K)



# ATMS03 - Traffic Signal Control HDOT Highways Kauai District (HDOT-HWY-K)



# ATMS06 - Traffic Information Dissemination HDOT Highways Kauai District (HDOT-HWY-K)



# ATMS08 - Incident Management HDOT Highways Kauai District (HDOT-HWY-K)



# ATMS17 - Regional Parking Management Kauai Parking and Access Management



# ATMS19 - Speed Monitoring HDOT Highways Kauai District (HDOT-HWY-K)





# EM02 - Emergency Routing HDOT Highways Kauai District (HDOT-HWY-K) and Kauai Fire and EMS



## EM06 - Wide Area Alert Maile Amber/Silver Alerts



#### EM07 - Early Warning System Kauai EOC



# EM08 - Disaster Response and Recovery Kauai Emergency Operation