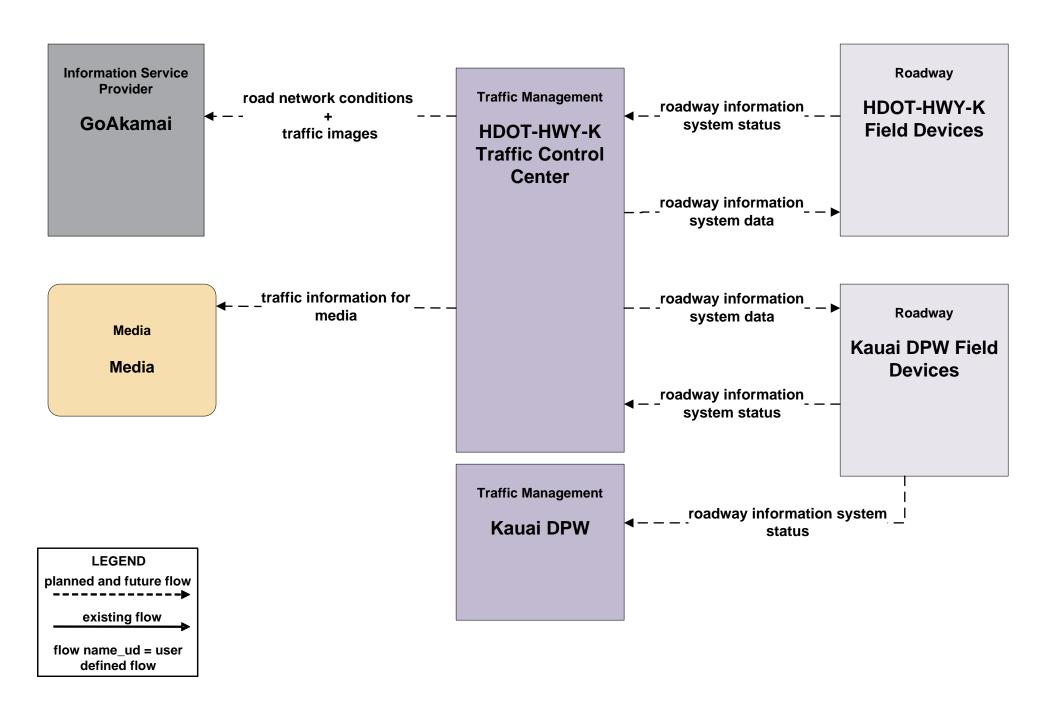

# ATMS06 - Traffic Information Dissemination HDOT Highways Kauai District (HDOT-HWY-K)