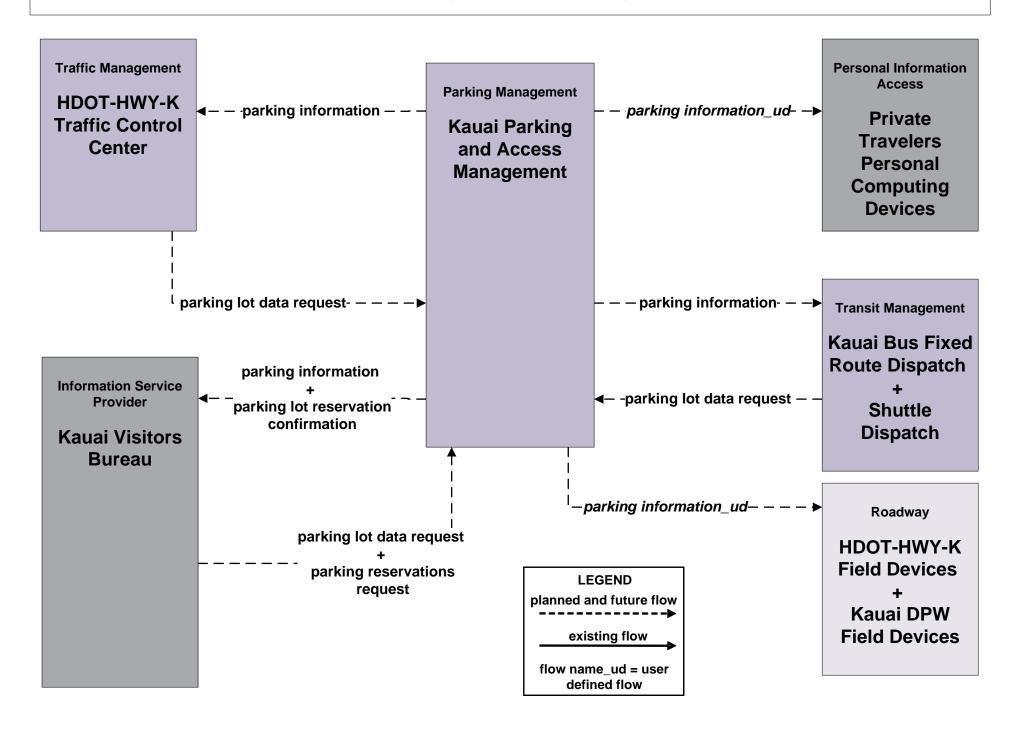

### APTS09 - Transit Signal Priority Kauai Bus



LEGEND
planned and future flow
existing flow
flow name\_ud = user
defined flow

## ATIS01 - Broadcast Traveler Information HDOT GoAkamai



## ATIS02 - Interactive Traveler Information HDOT GoAkamai



# ATMS01 - Network Surveillance HDOT Highways Kauai District (HDOT-HWY-K)



# ATMS03 - Traffic Signal Control HDOT Highways Kauai District (HDOT-HWY-K)



# ATMS06 - Traffic Information Dissemination HDOT Highways Kauai District (HDOT-HWY-K)



# ATMS08 - Incident Management HDOT Highways Kauai District (HDOT-HWY-K)



# ATMS17 - Regional Parking Management Kauai Parking and Access Management



# ATMS19 - Speed Monitoring HDOT Highways Kauai District (HDOT-HWY-K)





# EM02 - Emergency Routing HDOT Highways Kauai District (HDOT-HWY-K) and Kauai Fire and EMS



## EM06 - Wide Area Alert Maile Amber/Silver Alerts



#### EM07 - Early Warning System Kauai EOC



# EM08 - Disaster Response and Recovery Kauai Emergency Operations Center (3 of 3)



## EM08 - Disaster Response and Recovery HDOT





### EM09 - Evacuation and Reentry Management Kauai Emergency Operations Center (2 of 2)





### MC02 - Maintenance and Construction Vehicle Maintenance HDOT Highways Kauai District (HDOT-HWY-K) and Kauai Department of Public Works (DPW)

-maint and constr vehicle conditions-

Maintenance and Construction Management

HDOT-HWY-K Maintenance Dispatch -maint and constr vehicle conditions- -