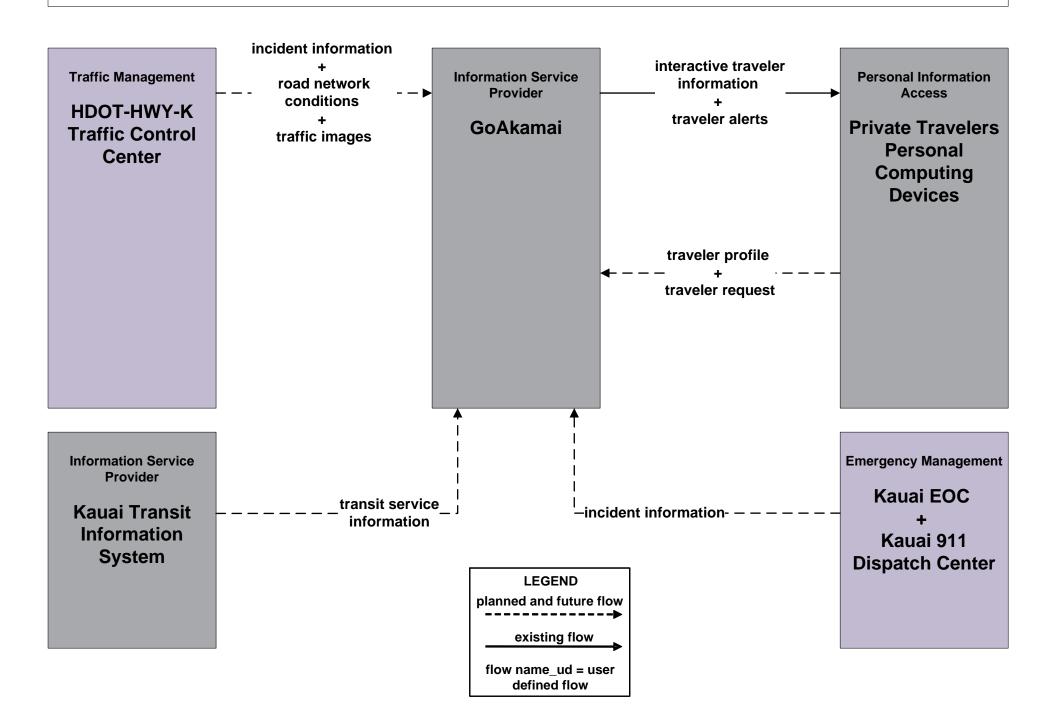

### APTS09 - Transit Signal Priority Kauai Bus



LEGEND
planned and future flow
existing flow
flow name\_ud = user
defined flow

## ATIS01 - Broadcast Traveler Information HDOT GoAkamai



## ATIS02 - Interactive Traveler Information HDOT GoAkamai



# ATMS01 - Network Surveillance HDOT Highways Kauai District (HDOT-HWY-K)



# ATMS03 - Traffic Signal Control HDOT Highways Kauai District (HDOT-HWY-K)



# ATMS06 - Traffic Information Dissemination HDOT Highways Kauai District (HDOT-HWY-K)



# ATMS08 - Incident Management HDOT Highways Kauai District (HDOT-HWY-K)



# ATMS17 - Regional Parking Management Kauai Parking and Access Management



# ATMS19 - Speed Monitoring HDOT Highways Kauai District (HDOT-HWY-K)





# EM02 - Emergency Routing HDOT Highways Kauai District (HDOT-HWY-K) and Kauai Fire and EMS



## EM06 - Wide Area Alert Maile Amber/Silver Alerts



#### EM07 - Early Warning System Kauai EOC



# EM08 - Disaster Response and Recovery Kauai Emergency Operations Center (3 of 3)



## EM08 - Disaster Response and Recovery