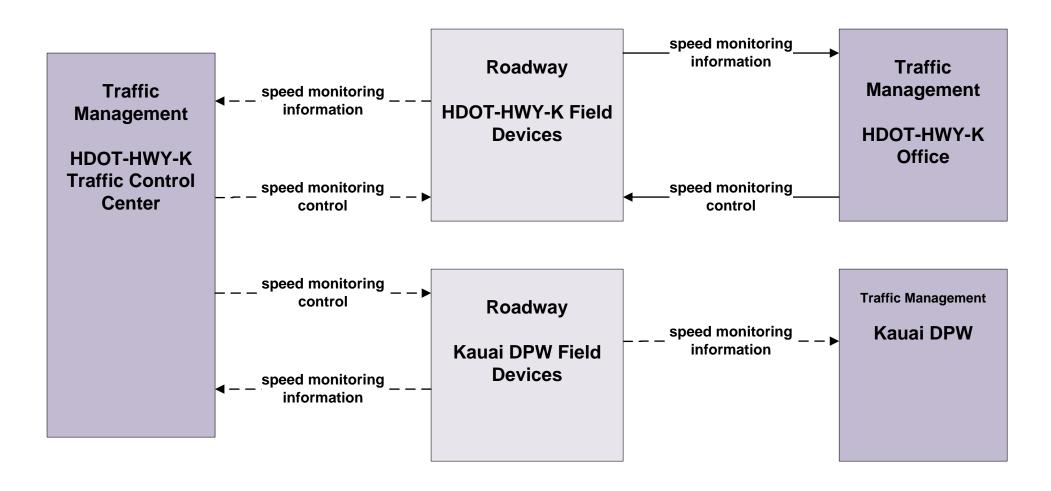

### APTS09 - Transit Signal Priority Kauai Bus



LEGEND
planned and future flow
existing flow
flow name\_ud = user
defined flow

## ATIS01 - Broadcast Traveler Information HDOT GoAkamai



## ATIS02 - Interactive Traveler Information HDOT GoAkamai



# ATMS01 - Network Surveillance HDOT Highways Kauai District (HDOT-HWY-K)



# ATMS03 - Traffic Signal Control HDOT Highways Kauai District (HDOT-HWY-K)



# ATMS06 - Traffic Information Dissemination HDOT Highways Kauai District (HDOT-HWY-K)



# ATMS08 - Incident Management HDOT Highways Kauai District (HDOT-HWY-K)



# ATMS17 - Regional Parking Management Kauai Parking and Access Management



# ATMS19 - Speed Monitoring HDOT Highways Kauai District (HDOT-HWY-K)





# EM02 - Emergency Routing HDOT Highways Kauai District (HDOT-HWY-K) and Kauai Fire and EMS



## EM06 - Wide Area Alert Maile Amber/Silver Alerts



#### EM07 - Early Warning System Kauai EOC



# EM08 - Disaster Response and Recovery Kauai Emergency Operations Center (3 of 3)



## EM08 - Disaster Response and Recovery HDOT





### EM09 - Evacuation and Reentry Management Kauai Emergency Operations Center (2 of 2)





### MC02 - Maintenance and Construction Vehicle Maintenance HDOT Highways Kauai District (HDOT-HWY-K) and Kauai Department of Public Works (DPW)

-maint and constr vehicle conditions-

Maintenance and Construction Management

HDOT-HWY-K Maintenance Dispatch -maint and constr vehicle conditions- - - - - - - Maintenance and Construction Vehicle

HDOT-HWY-K Maintenance V