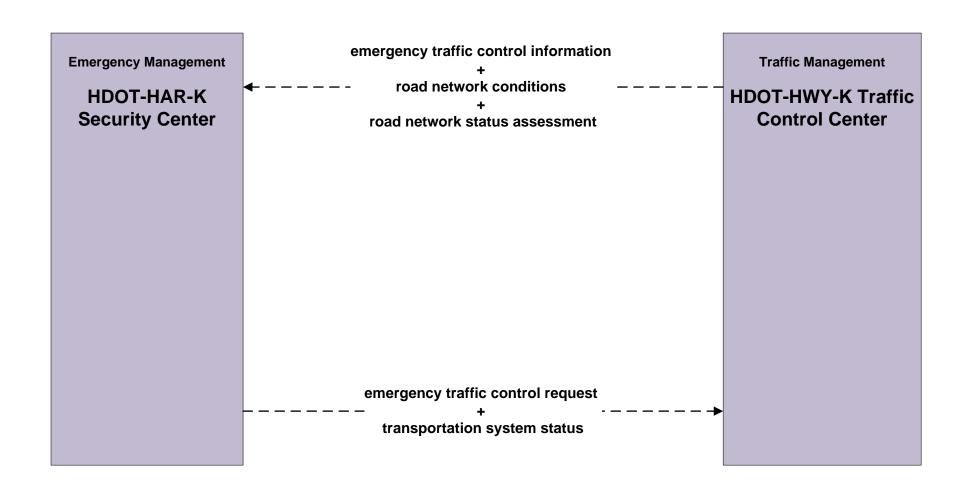

MS01 - Network Surveillance HDOT Highways Kauai District (HDOT-HWY-K)



# ATMS03 - Traffic Signal Control HDOT Highways Kauai District (HDOT-HWY-K)



# ATMS06 - Traffic Information Dissemination HDOT Highways Kauai District (HDOT-HWY-K)



# ATMS08 - Incident Management HDOT Highways Kauai District (HDOT-HWY-K)



# ATMS17 - Regional Parking Management Kauai Parking and Access Management



# ATMS19 - Speed Monitoring HDOT Highways Kauai District (HDOT-HWY-K)





# EM02 - Emergency Routing HDOT Highways Kauai District (HDOT-HWY-K) and Kauai Fire and EMS



## EM06 - Wide Area Alert Maile Amber/Silver Alerts



#### EM07 - Early Warning System Kauai EOC



# EM08 - Disaster Response and Recovery Kauai Emergency Operations Center (3 of 3)



## EM08 - Disaster Response and Recovery HDOT





### EM09 - Evacuation and Reentry Management Kauai Emergency Operations Center (2 of 2)





### MC02 - Maintenance and Construction Vehicle Maintenance HDOT Highways Kauai District (HDOT-HWY-K) and Kauai Department of Public Works (DPW)

-maint and constr vehicle conditions-

Maintenance and Construction Management

HDOT-HWY-K Maintenance Dispatch -maint and constr vehicle conditions- - - - - - - Maintenance and Construction Vehicle

HDOT-HWY-K Maintenance Vehicles

Maintenance and Construction Management

Kauai DPW Maintenance Dispatch Maintenance and Construction Vehicle

Kauai DPW Maintenance Vehicles

planned and future flow
existing flow

flow name\_ud = user defined flow

### MC07 - Roadway Maintenance and Construction HDOT Highways Kauai District (HDOT-HWY-K) and Kauai Departme