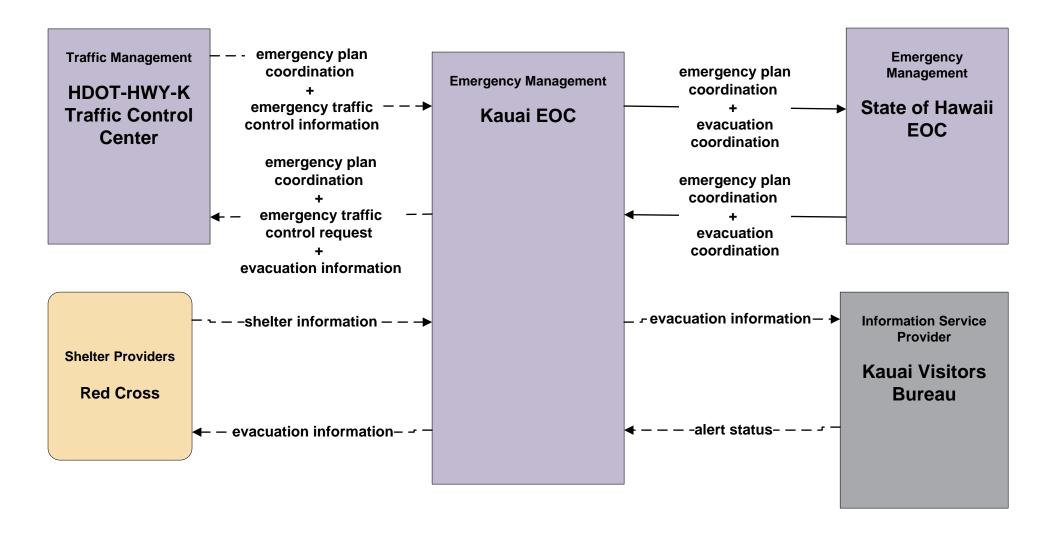

### EM09 - Evacuation and Reentry Management Kauai Emergency Operations Center (2 of 2)