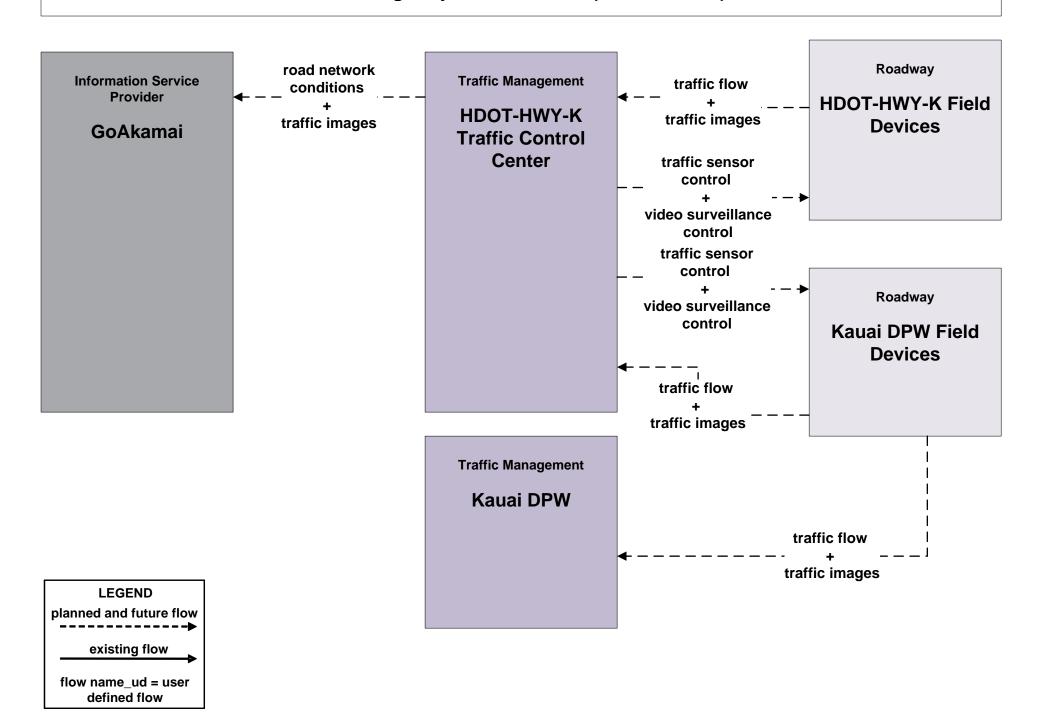

### APTS09 - Transit Signal Priority Kauai Bus



LEGEND
planned and future flow
existing flow
flow name\_ud = user
defined flow

## ATIS01 - Broadcast Traveler Information HDOT GoAkamai



## ATIS02 - Interactive Traveler Information HDOT GoAkamai



# ATMS01 - Network Surveillance HDOT Highways Kauai District (HDOT-HWY-K)



# ATMS03 - Traffic Signal Control HDOT Highways Kauai District (HDOT-HWY-K)



# ATMS06 - Traffic Information Dissemination HDOT Highways Kauai District (HDOT-HWY-K)



# ATMS08 - Incident Management HDOT Highways Kauai District (HDOT-HWY-K)



# ATMS17 - Regional Parking Management Kauai Parking and Access Management



# ATMS19 - Speed Monitoring HDOT Highways Kauai District (HDOT-HWY-K)





# EM02 - Emergency Routing HDOT Highways Kauai District (HDOT-HWY-K) and Kauai Fire and EMS



## EM06 - Wide Area Alert Maile Amber/Silver Alerts



#### EM07 - Early Warning System Kauai EOC



# EM08 - Disaster Response and Recovery Kauai Emergency Operations Center (3 of 3)



## EM08 - Disaster Response and Recovery HDOT





### EM09 - Evacuation and Reentry Management Kauai Emergency Operat