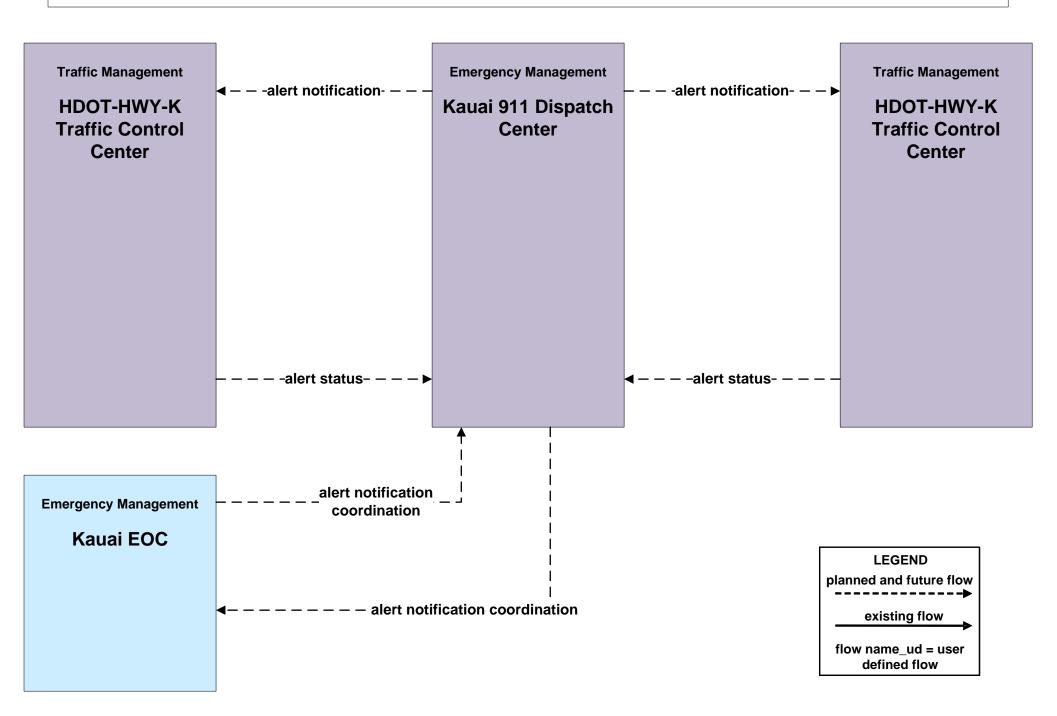

flow
existing flow
flow name\_ud = user
defined flow

## ATIS01 - Broadcast Traveler Information HDOT GoAkamai



## ATIS02 - Interactive Traveler Information HDOT GoAkamai



# ATMS01 - Network Surveillance HDOT Highways Kauai District (HDOT-HWY-K)



# ATMS03 - Traffic Signal Control HDOT Highways Kauai District (HDOT-HWY-K)



# ATMS06 - Traffic Information Dissemination HDOT Highways Kauai District (HDOT-HWY-K)



# ATMS08 - Incident Management HDOT Highways Kauai District (HDOT-HWY-K)



# ATMS17 - Regional Parking Management Kauai Parking and Access Management



# ATMS19 - Speed Monitoring HDOT Highways Kauai District (HDOT-HWY-K)





# EM02 - Emergency Routing HDOT Highways Kauai District (HDOT-HWY-K) and Kauai Fire and EMS



## EM06 - Wide Area Alert Maile Amber/Silver Alerts



#### EM07 - Early Warning System Kauai EOC



# EM08 - Disaster Response and Recovery Kauai Emergency Operations Center (3 of 3)



## EM08 - Disaster Response and Recovery HDOT





### EM09 - Evacuation and Reentry Management Kauai Emergency Operations Center (2 of 2)





### MC02 - Maintenance and Construction Vehicle Maintenance HDOT Highways Kauai District (HDOT-HWY-K) and Kauai Department of Public Works (DPW)

-maint and constr vehicle conditions-

Maintenance and Construction Management

HDOT-HWY-K Maintenance Dispatch -maint and constr vehicle conditions- - - - - - - Maintenance and Construction Vehicle

HDOT-HWY-K Maintenance Vehicles

Maintenance and Construction Management

Kauai DPW Maintenance Dispatch Maintenance and Construction Vehicle

Kauai DPW Maintenance Vehicles

p