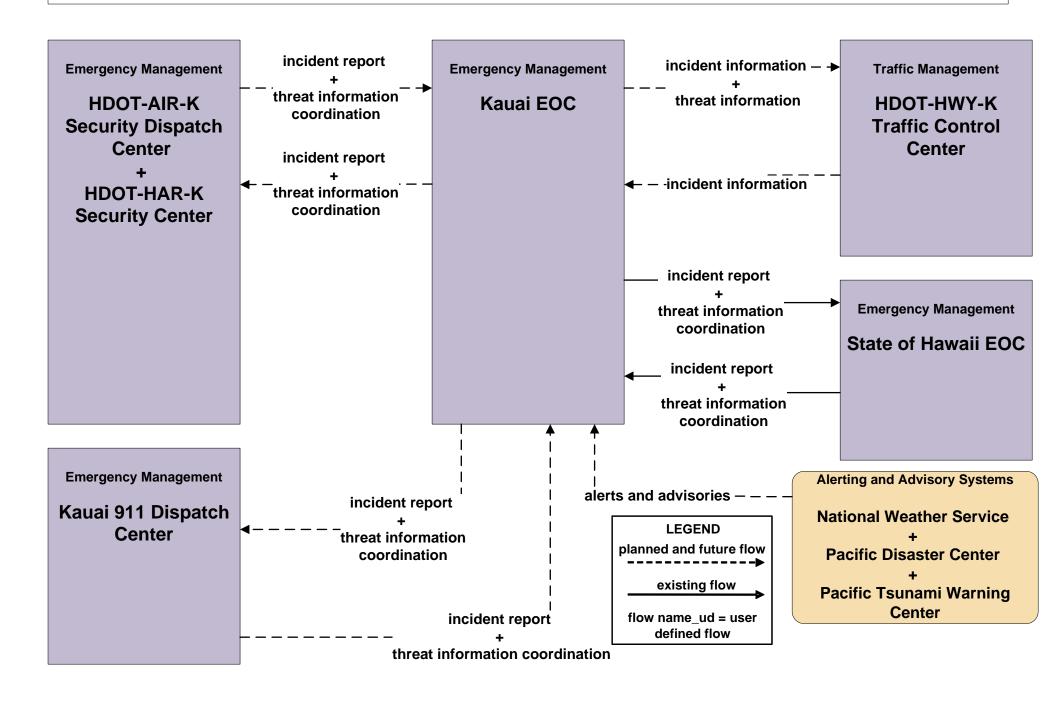

# EM08 - Disaster Response and Recovery Kauai Emergency Operations Center (3 of 3)