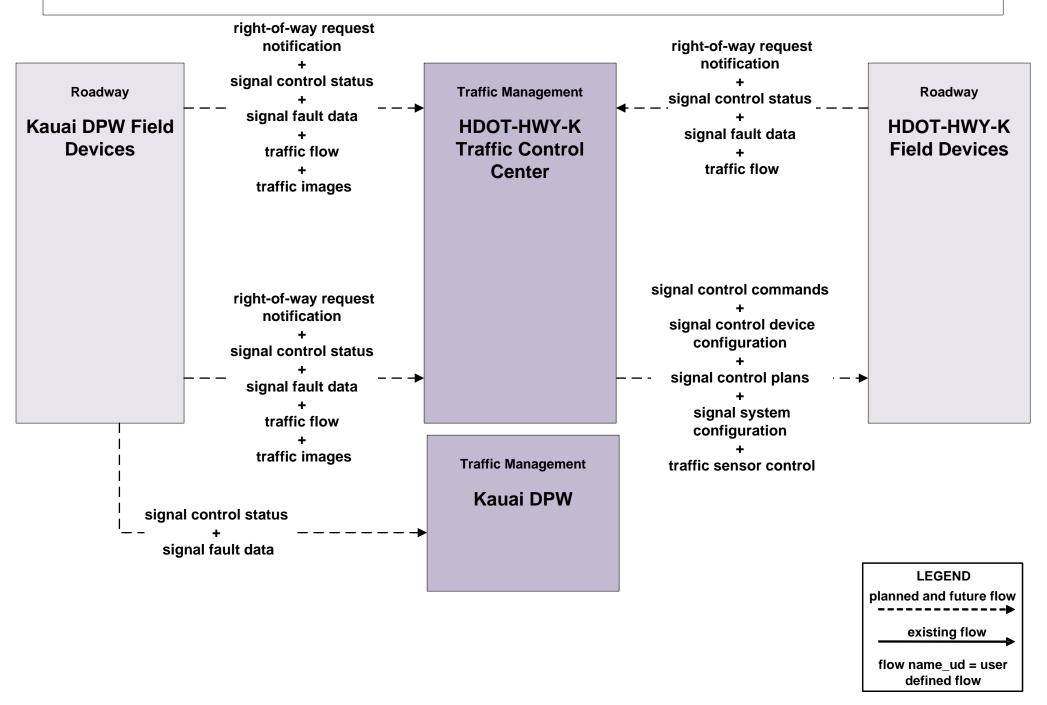

### APTS09 - Transit Signal Priority Kauai Bus



LEGEND
planned and future flow
existing flow
flow name\_ud = user
defined flow

## ATIS01 - Broadcast Traveler Information HDOT GoAkamai



## ATIS02 - Interactive Traveler Information HDOT GoAkamai



# ATMS01 - Network Surveillance HDOT Highways Kauai District (HDOT-HWY-K)



# ATMS03 - Traffic Signal Control HDOT Highways Kauai District (HDOT-HWY-K)



# ATMS06 - Traffic Information Dissemination HDOT Highways Kauai District (HDOT-HWY-K)



# ATMS08 - Incident Management HDOT Highways Kauai District (HDOT-HWY-K)



# ATMS17 - Regional Parking Management Kauai Parking and Access Management



# ATMS19 - Speed Monitoring HDOT Highways Kauai District (HDOT-HWY-K)





# EM02 - Emergency Routing HDOT Highways Kauai District (HDOT-HWY-K) and Kauai Fire and EMS



## EM06 - Wide Area Alert Maile Amber/Silver Alerts



#### EM07 - Early Warning System Kauai EOC



# EM08 - Disaster Response and Recovery Kauai Emergency Operations Center (3 of 3)



## EM08 - Disaster Response and Recovery HDOT





### EM09 - Evacuation and Reentry Management Kauai Emergency Operations Center (2 of 2)





### MC02 - Maintenance and Construction Vehicle Maint