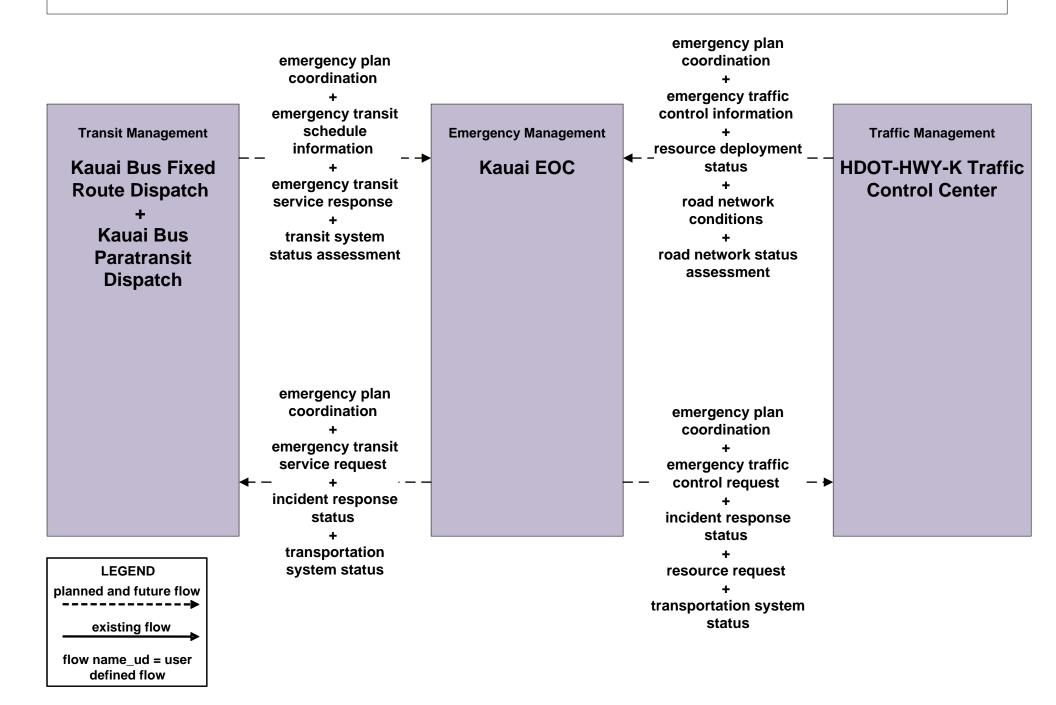

# EM08 - Disaster Response and Recovery Kauai Emergency Operations Center (3 of 3)

## EM08 - Disaster Response and Recovery HDOT