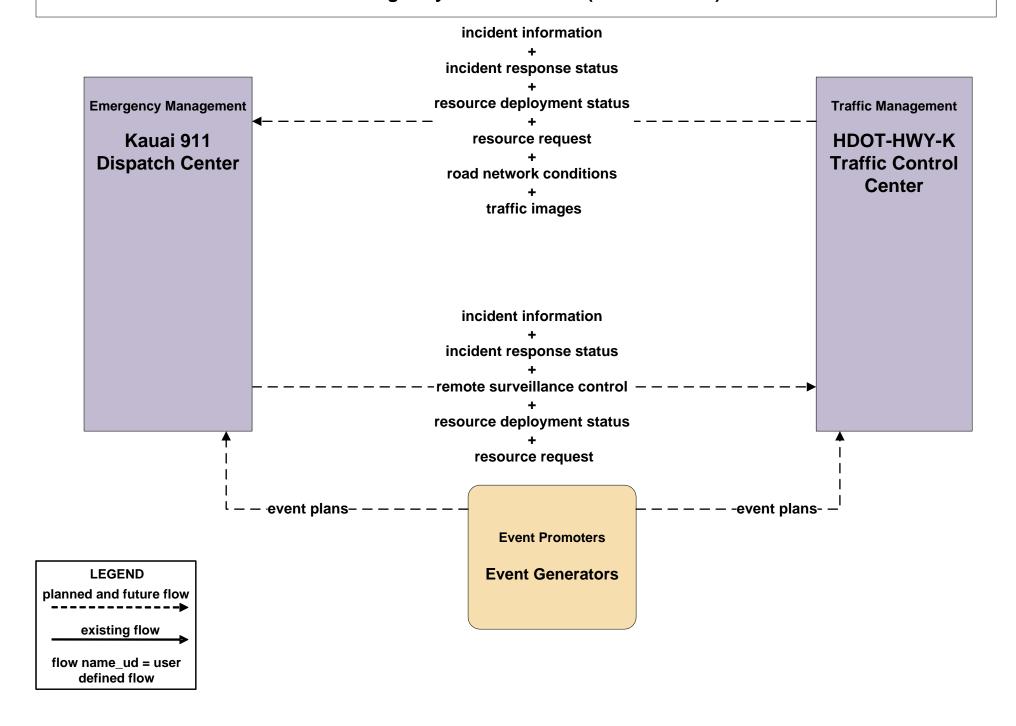

### APTS09 - Transit Signal Priority Kauai Bus



LEGEND
planned and future flow
existing flow
flow name\_ud = user
defined flow

## ATIS01 - Broadcast Traveler Information HDOT GoAkamai



## ATIS02 - Interactive Traveler Information HDOT GoAkamai



# ATMS01 - Network Surveillance HDOT Highways Kauai District (HDOT-HWY-K)



# ATMS03 - Traffic Signal Control HDOT Highways Kauai District (HDOT-HWY-K)



# ATMS06 - Traffic Information Dissemination HDOT Highways Kauai District (HDOT-HWY-K)



# ATMS08 - Incident Management HDOT Highways Kauai District (HDOT-HWY-K)



# ATMS17 - Regional Parking Management Kauai Parking and Access Management



# ATMS19 - Speed Monitoring HDOT Highways Kauai District (HDOT-HWY-K)





# EM02 - Emergency Routing HDOT Highways Kauai District (HDOT-HWY-K) and Kauai Fire and EMS



## EM06 - Wide Area Alert Maile Amber/Silver Alerts



#### EM07 - Early Warning System Kauai EOC



# EM08 - Disaster Response and Recovery Kauai Emergency Operations Center (3 of 3)



## EM08 - Disaster Response and Recovery HDOT





### EM09 - Evacuation and Reentry Management Kauai Emergency Operations Center (2 of 2)





### MC02 - Maintenance and Construction Vehicle Maintenance HDOT Highways Kauai District (HDOT-HWY-K) and Kauai Department of Public Works (DPW)

-maint and constr vehicle conditions-

Maintenance and Construction Manag