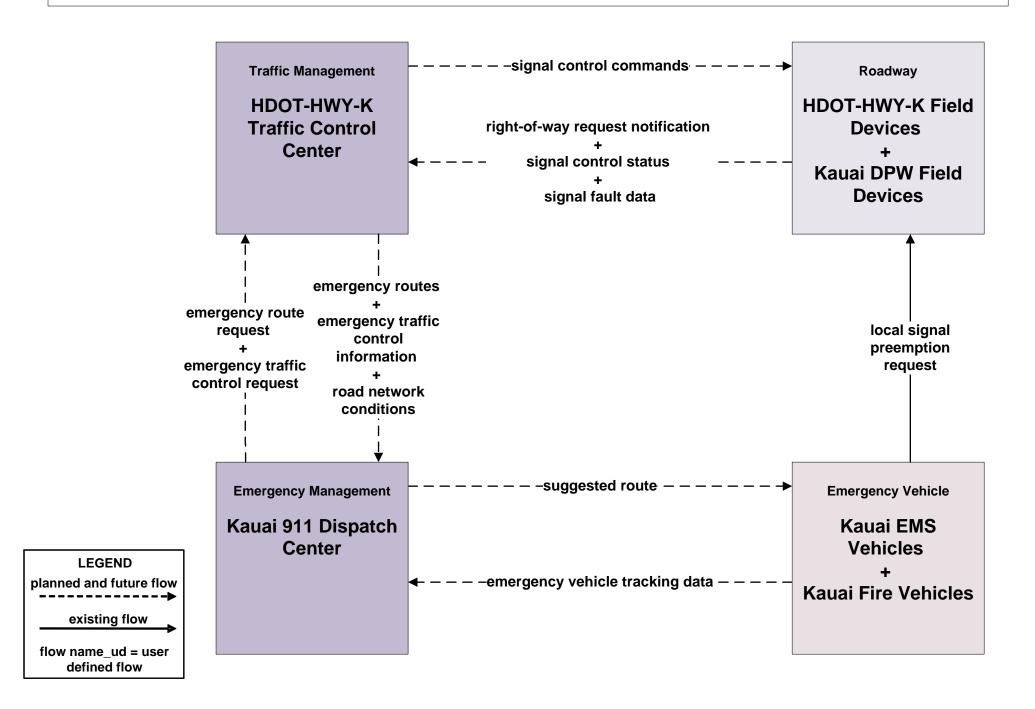

# EM02 - Emergency Routing HDOT Highways Kauai District (HDOT-HWY-K) and Kauai Fire and EMS