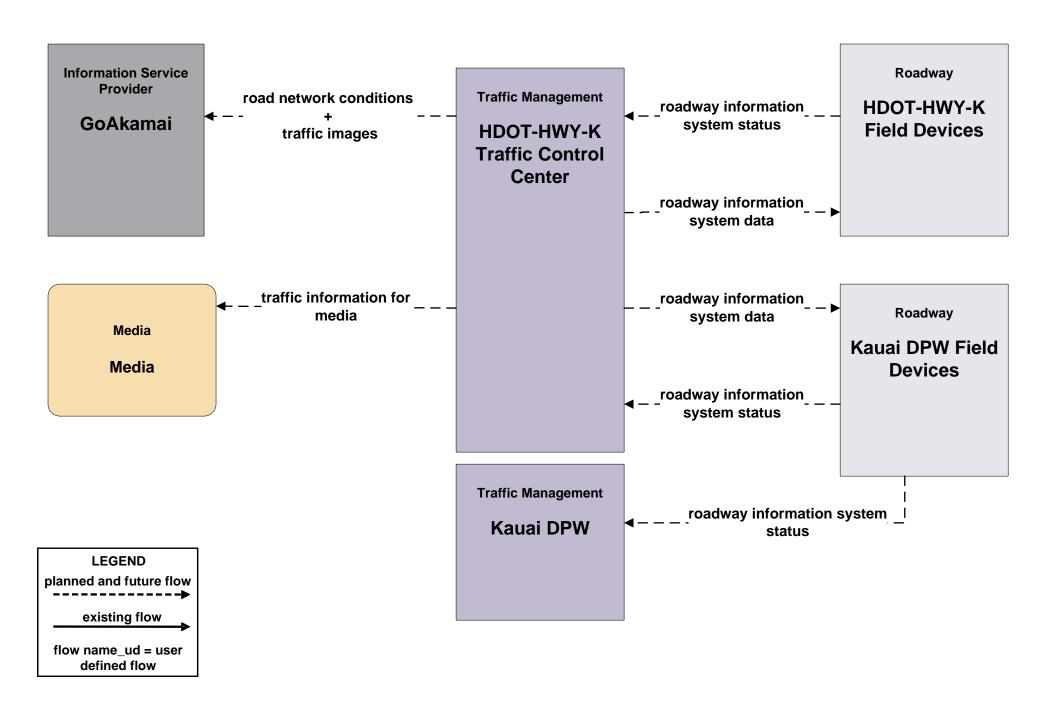

### ATMS06 - Traffic Information Dissemination HDOT Highways Kauai District (HDOT-HWY-K)