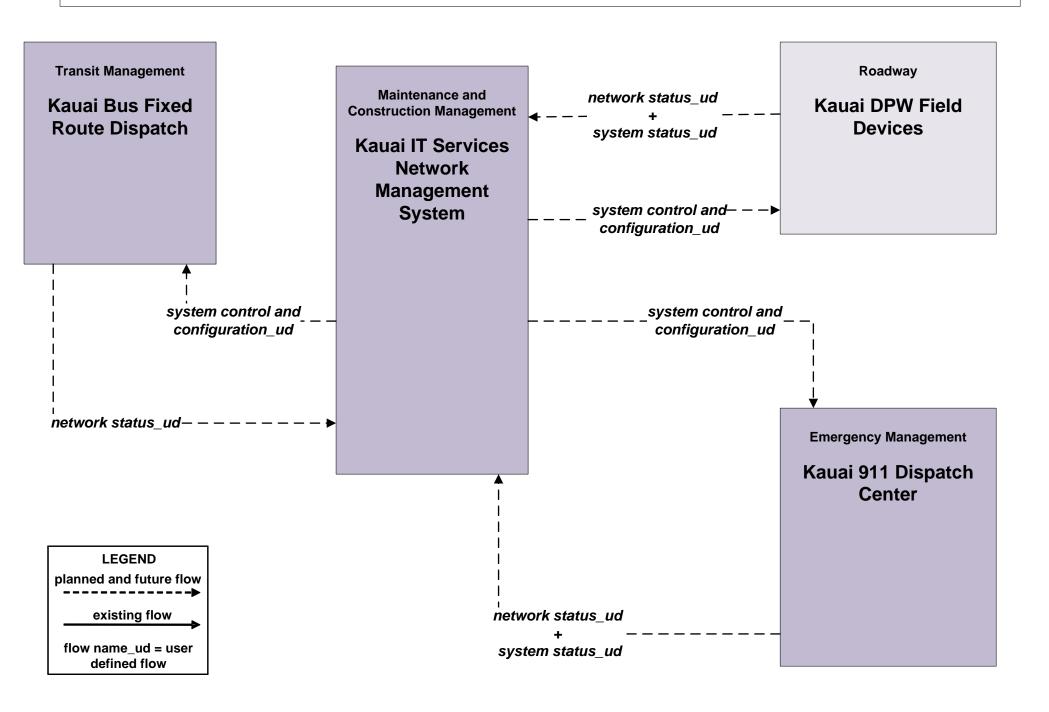

#### MC12 - Communication and Information Systems Monitoring Kauai Department of Finance, Information Technology