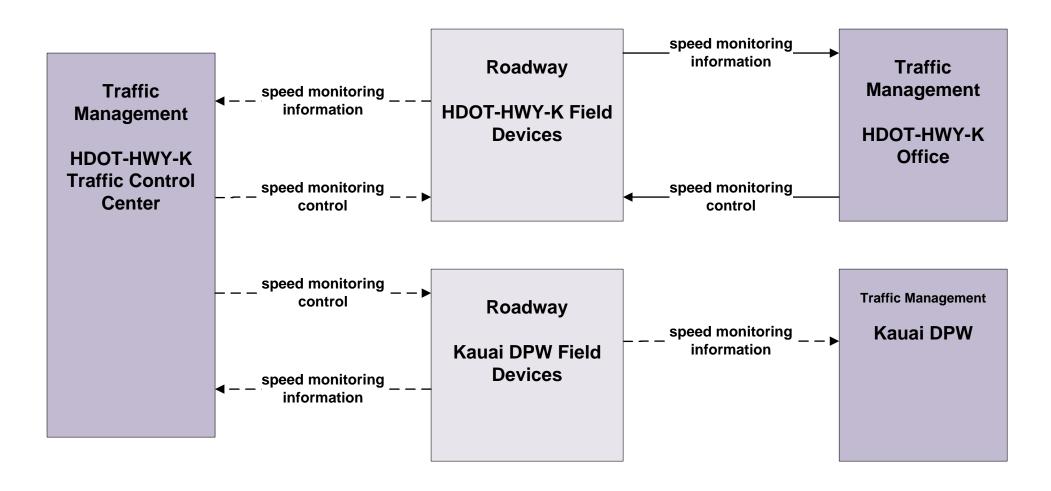

### ATMS19 - Speed Monitoring HDOT Highways Kauai District (HDOT-HWY-K)

#### ATMS19 - Speed Monitoring Kauai Police Department