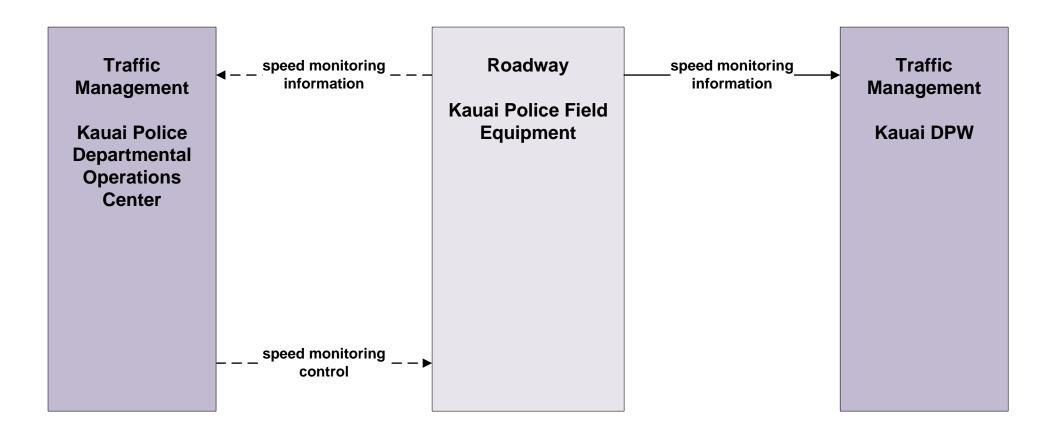

### ATMS19 - Speed Monitoring HDOT Highways Kauai District (HDOT-HWY-K)

#### ATMS19 - Speed Monitoring Kauai Police Department