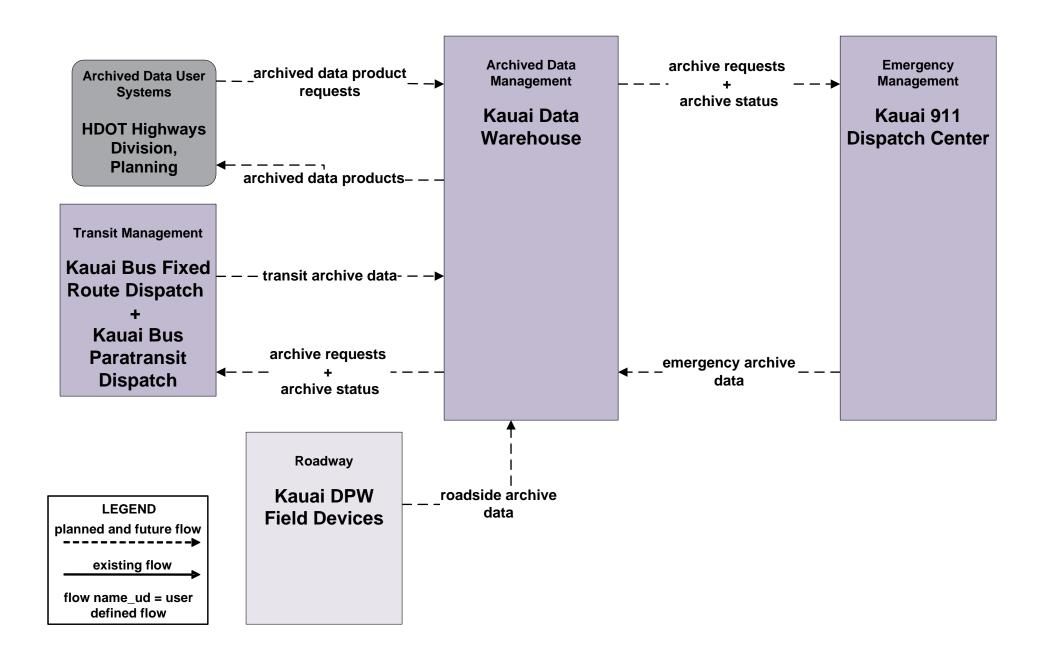

#### AD2 - ITS Data Warehouse Kauai Data Archive



### APTS09 - Transit Signal Priority Kauai Bus



LEGEND
planned and future flow
existing flow
flow name\_ud = user
defined flow

### ATMS01 - Network Surveillance HDOT Highways Kauai District (HDOT-HWY-K)



## ATMS03 - Traffic Signal Control HDOT Highways Kauai District (HDOT-HWY-K)



### ATMS06 - Traffic Information Dissemination HDOT Highways Kauai District (HDOT-HWY-K)



### ATMS17 - Regional Parking Management Kauai Parking and Access Management



### ATMS19 - Speed Monitoring HDOT Highways Kauai District (HDOT-HWY-K)





#### ATMS19 - Speed Monitoring Kauai Police Department





# EM02 - Emergency Routing HDOT Highways Kauai District (HDOT-HWY-K) and Kauai Fire and EMS



#### MC02 - Maintenance and Construction Vehicle Maintenance HDOT Highways Kauai District (HDOT-HWY-K) an