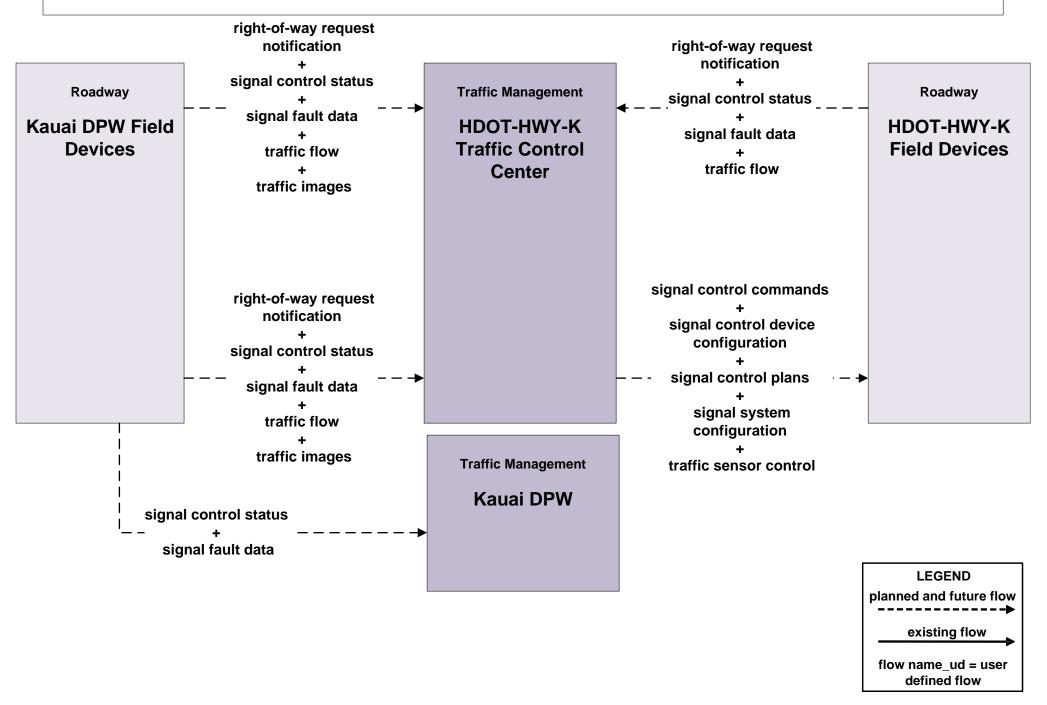

#### AD2 - ITS Data Warehouse Kauai Data Archive



### APTS09 - Transit Signal Priority Kauai Bus



LEGEND
planned and future flow
existing flow
flow name\_ud = user
defined flow

### ATMS01 - Network Surveillance HDOT Highways Kauai District (HDOT-HWY-K)



## ATMS03 - Traffic Signal Control HDOT Highways Kauai District (HDOT-HWY-K)



### ATMS06 - Traffic Information Dissemination HDOT Highways Kauai District (HDOT-HWY-K)



### ATMS17 - Regional Parking Management Kauai Parking and Access Management



### ATMS19 - Speed Monitoring HDOT Highways Kauai District (HDOT-HWY-K)





#### ATMS19 - Speed Monitoring Kauai Police Department





# EM02 - Emergency Routing HDOT Highways Kauai District (HDOT-HWY-K) and Kauai Fire and EMS



#### MC02 - Maintenance and Construction Vehicle Maintenance HDOT Highways Kauai District (HDOT-HWY-K) and Kauai Department of Public Works (DPW)

-maint and constr vehicle conditions-

Maintenance and Construction Management

HDOT-HWY-K Maintenance Dispatch -maint and constr vehicle conditions- - - - - - - Maintenance and Construction Vehicle

HDOT-HWY-K Maintenance Vehicles

Maintenance an