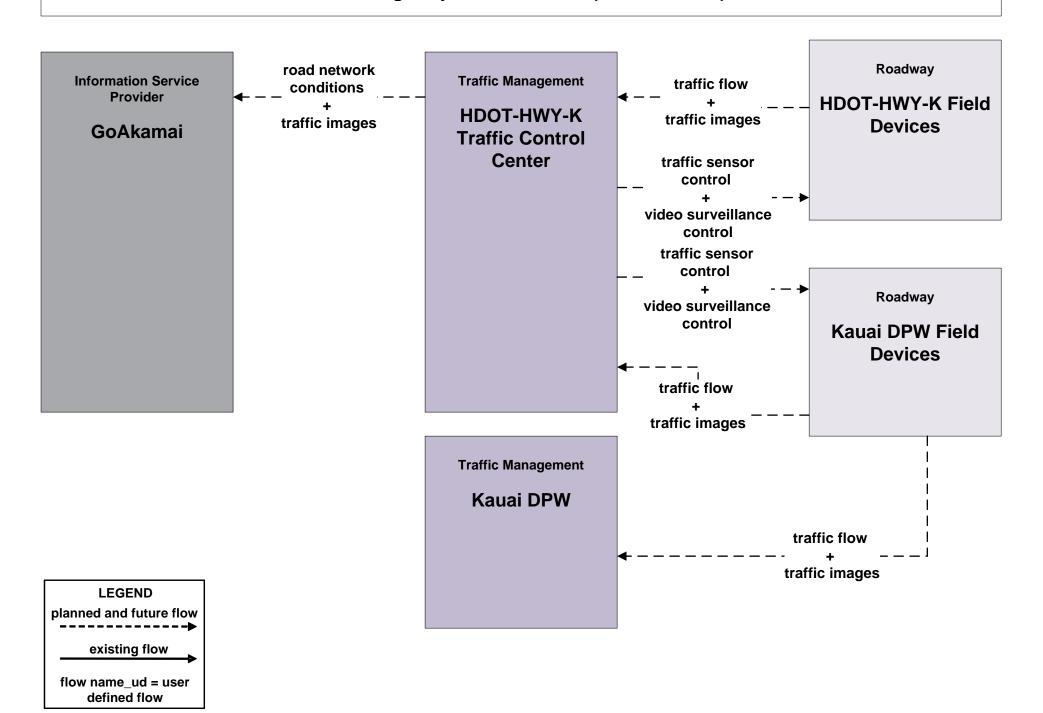

### ATMS01 - Network Surveillance HDOT Highways Kauai District (HDOT-HWY-K)

### ATMS06 - Traffic Information Dissemination HDOT Highways Kauai District (HDOT-HWY-K)