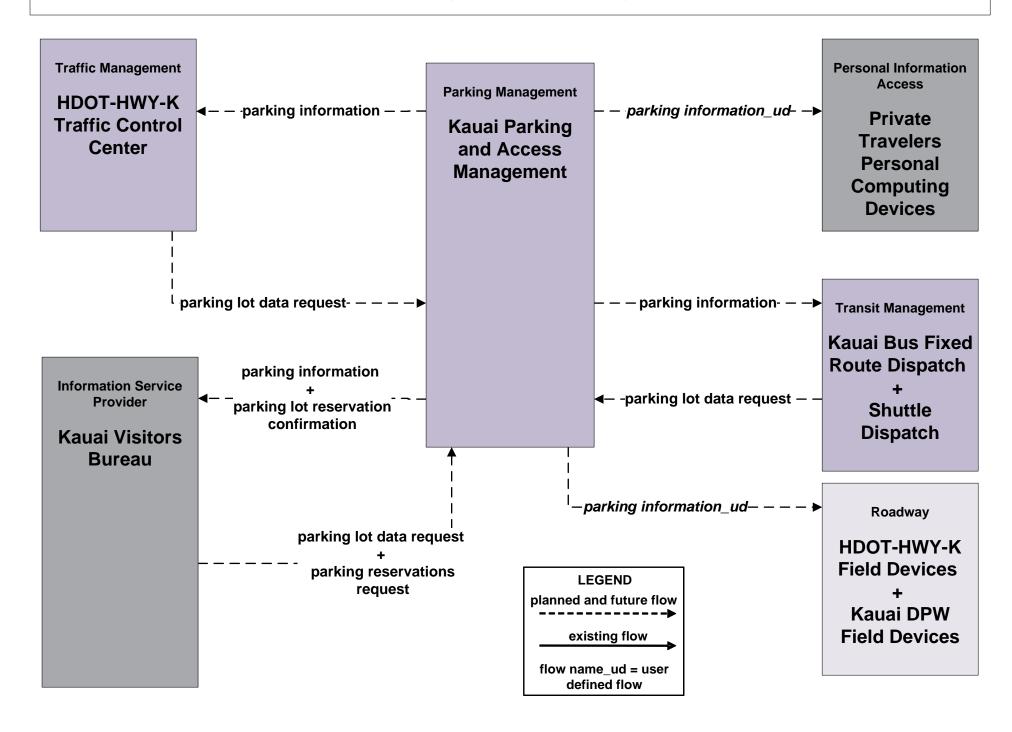

#### AD2 - ITS Data Warehouse Kauai Data Archive



### APTS09 - Transit Signal Priority Kauai Bus



LEGEND
planned and future flow
existing flow
flow name\_ud = user
defined flow

### ATMS01 - Network Surveillance HDOT Highways Kauai District (HDOT-HWY-K)



## ATMS03 - Traffic Signal Control HDOT Highways Kauai District (HDOT-HWY-K)



### ATMS06 - Traffic Information Dissemination HDOT Highways Kauai District (HDOT-HWY-K)



### ATMS17 - Regional Parking Management Kauai Parking and Access Management



### ATMS19 - Speed Monitoring HDOT Highways Kauai District (HDOT-HWY-K)





#### ATMS19 - Speed Monitoring Kauai Police Department





# EM02 - Emergency Routing HDOT Highways Kauai District (HDOT-HWY-K) and Kauai Fire and EMS



#### MC02 - Maintenance and Construction Vehicle Maintenance HDOT Highways Kauai District (HDOT-HWY-K) and Kauai Department of Public Works (DPW)

-maint and constr vehicle conditions-

Maintenance and Construction Management

HDOT-HWY-K Maintenance Dispatch -maint and constr vehicle conditions- - - - - - - Maintenance and Construction Vehicle

HDOT-HWY-K Maintenance Vehicles

Maintenance and Construction Management

Kauai DPW Maintenance Dispatch Maintenance and Construction Vehicle

Kauai DPW Maintenance Vehicles

planned and future flow
existing flow

flow