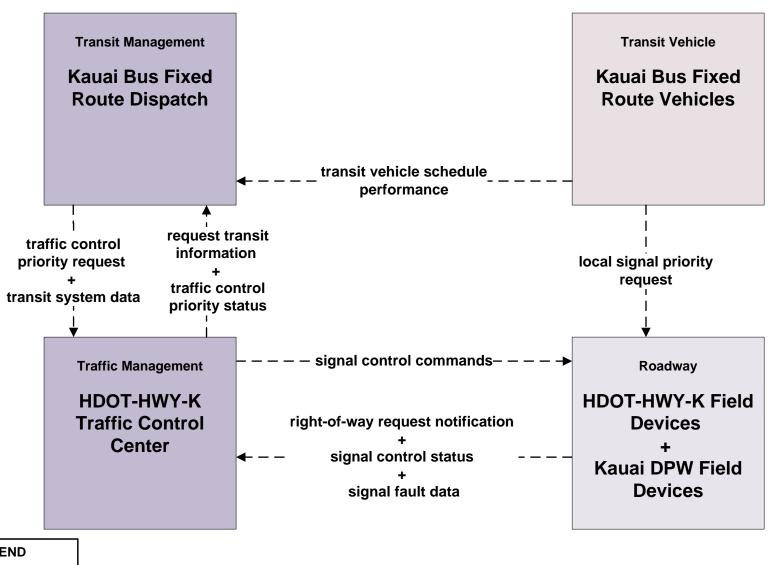

### APTS09 - Transit Signal Priority Kauai Bus

LEGEND
planned and future flow
existing flow
flow name\_ud = user
defined flow