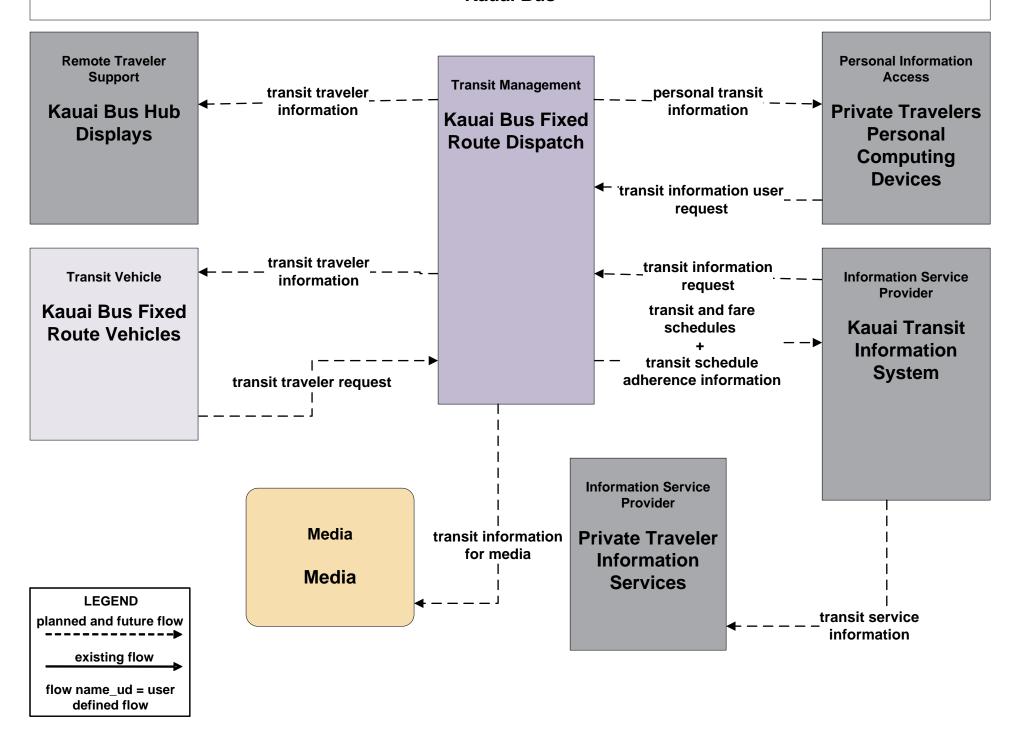

# Kauai Regional ITS Architecture

**Customized Service Package Diagrams** 

Advanced Public Transportation Systems (APTS)

#### APTS01 - Transit Vehicle Tracking Kauai Bus



LEGEND
planned and future flow
existing flow
flow name\_ud = user
defined flow

#### APTS02 - Transit Fixed-Route Operations Kauai Bus





#### APTS02 - Transit Fixed-Route Operations Kauai Bus



### APTS03 - Demand Response Transit Operations Kauai Bus





# APTS05 - Transit Security Kauai Bus





### APTS07 - Multi-modal Coordination Transit Coordination





# APTS08 - Transit Traveler Information Kauai Bus



### APTS09 - Transit Signal Priority Kauai Bus



LEGEND
planned and future flow
existing flow
flow name\_ud = user
defined flow

### APTS10 – Transit Passenger Counting Kauai Bus