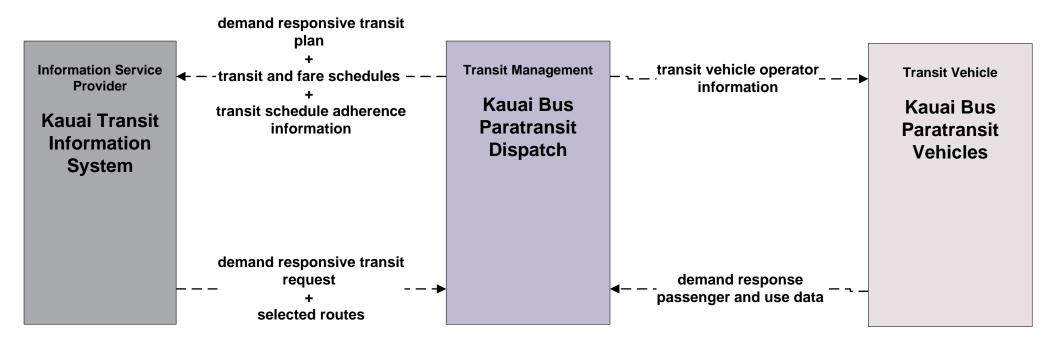

# Kauai Regional ITS Architecture

**Customized Service Package Diagrams** 

Advanced Public Transportation Systems (APTS)

#### APTS01 - Transit Vehicle Tracking Kauai Bus



LEGEND
planned and future flow
existing flow
flow name\_ud = user
defined flow

#### APTS02 - Transit Fixed-Route Operations Kauai Bus





#### APTS02 - Transit Fixed-Route Operations Kauai Bus



### APTS03 - Demand Response Transit Operations Kauai Bus





# APTS05 - Transit Security Kauai Bus





### APTS07 - Multi-modal Coordination Transit Coordination





# APTS08 - Transit Traveler Information Kauai Bus



### APTS09 - Transit Signal Priority Kauai Bus



LEGEND
planned and future flow
existing flow
flow name\_ud = user
defined flow

### APTS10 – Transit Passenger Counting Kauai Bus