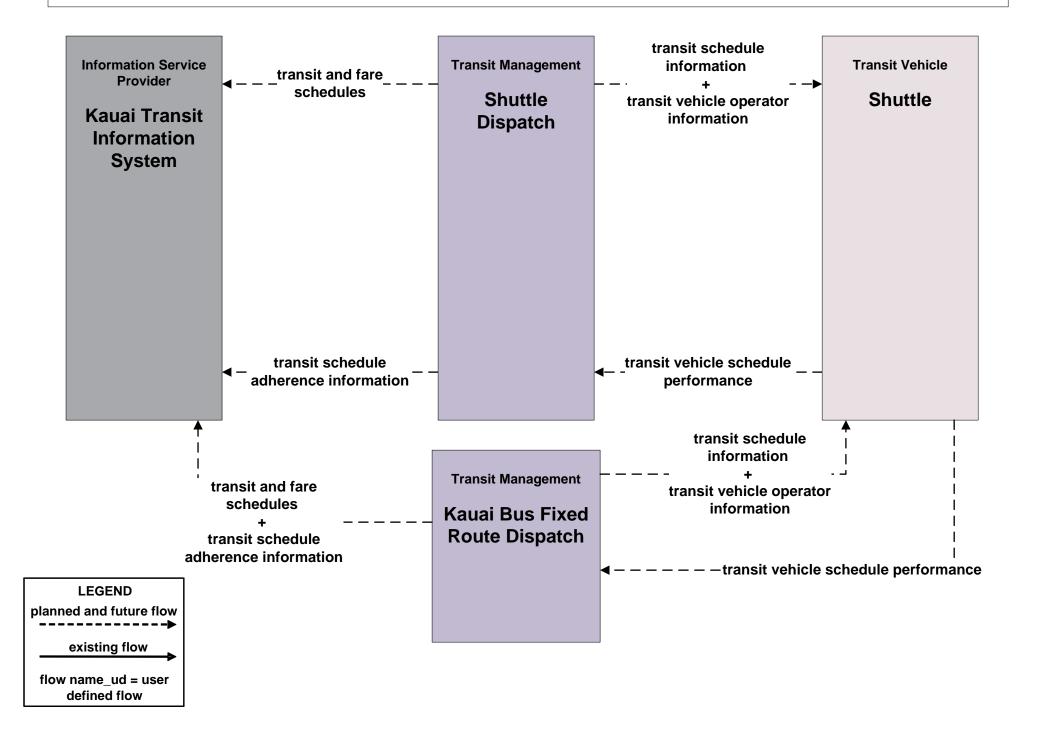

# Kauai Regional ITS Architecture

**Customized Service Package Diagrams** 

Advanced Public Transportation Systems (APTS)

#### APTS01 - Transit Vehicle Tracking Kauai Bus



LEGEND
planned and future flow
existing flow
flow name\_ud = user
defined flow

#### APTS02 - Transit Fixed-Route Operations Kauai Bus





#### APTS02 - Transit Fixed-Route Operations Kauai Bus



### APTS03 - Demand Response Transit Operations Kauai Bus





# APTS05 - Transit Security Kauai Bus





### APTS07 - Multi-modal Coordination Transit Coordination





# APTS08 - Transit Traveler Information Kauai Bus



### APTS09 - Transit Signal Priority Kauai Bus



LEGEND
planned and future flow
existing flow
flow name\_ud = user
defined flow

### APTS10 – Transit Passenger Counting Kauai Bus