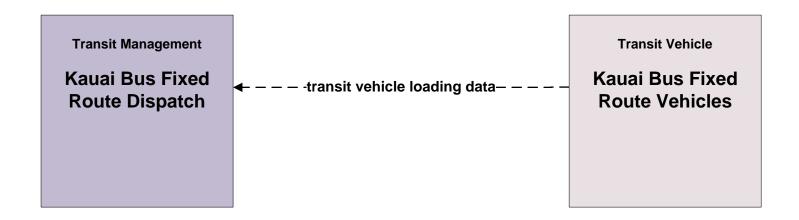

# Kauai Regional ITS Architecture

**Customized Service Package Diagrams** 

Advanced Public Transportation Systems (APTS)

#### APTS01 - Transit Vehicle Tracking Kauai Bus



LEGEND
planned and future flow
existing flow
flow name\_ud = user
defined flow

#### APTS02 - Transit Fixed-Route Operations Kauai Bus





#### APTS02 - Transit Fixed-Route Operations Kauai Bus



### APTS03 - Demand Response Transit Operations Kauai Bus





# APTS05 - Transit Security Kauai Bus





### APTS07 - Multi-modal Coordination Transit Coordination





# APTS08 - Transit Traveler Information Kauai Bus



### APTS09 - Transit Signal Priority Kauai Bus



LEGEND
planned and future flow
existing flow
flow name\_ud = user
defined flow

### APTS10 – Transit Passenger Counting Kauai Bus