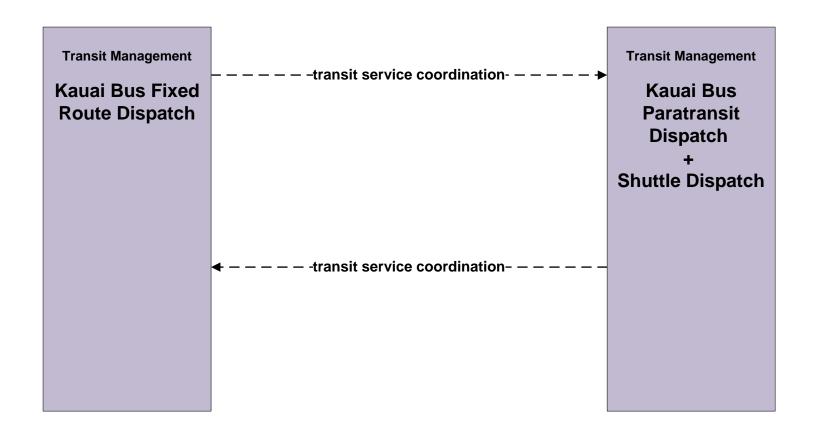

# Kauai Regional ITS Architecture

**Customized Service Package Diagrams** 

Advanced Public Transportation Systems (APTS)

#### APTS01 - Transit Vehicle Tracking Kauai Bus



LEGEND
planned and future flow
existing flow
flow name\_ud = user
defined flow

#### APTS02 - Transit Fixed-Route Operations Kauai Bus





#### APTS02 - Transit Fixed-Route Operations Kauai Bus



### APTS03 - Demand Response Transit Operations Kauai Bus





# APTS05 - Transit Security Kauai Bus





### APTS07 - Multi-modal Coordination Transit Coordination





# APTS08 - Transit Traveler Information Kauai Bus



### APTS09 - Transit Signal Priority Kauai Bus



LEGEND
planned and future flow
existing flow
flow name\_ud = user
defined flow

### APTS10 – Transit Passenger Counting Kauai Bus