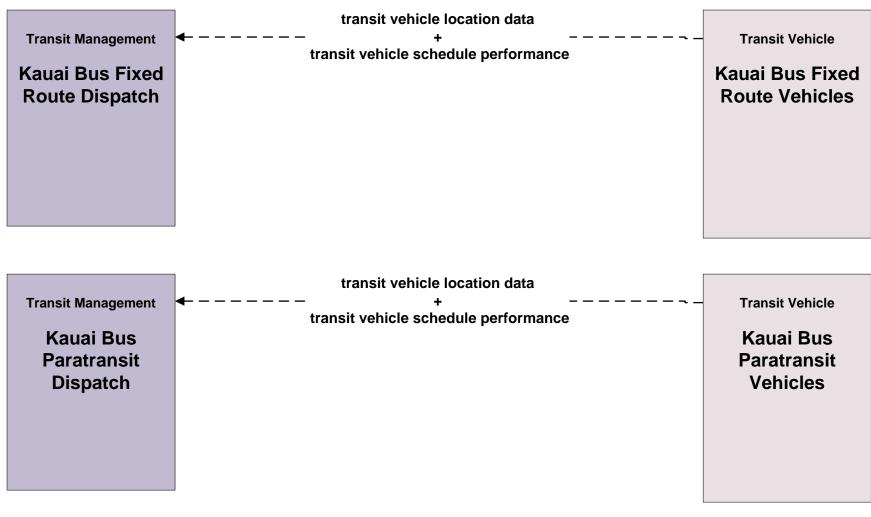

#### APTS01 - Transit Vehicle Tracking Kauai Bus

LEGEND
planned and future flow
existing flow
flow name\_ud = user
defined flow