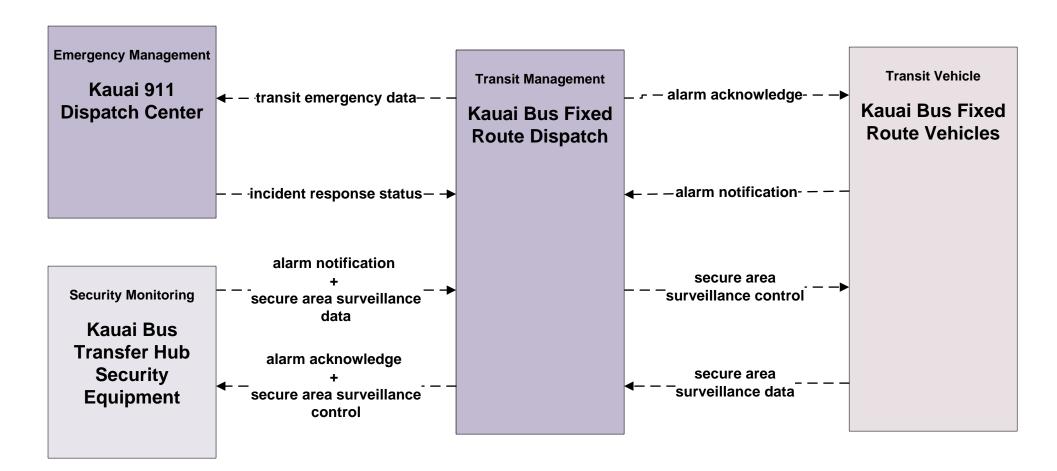

# Kauai Regional ITS Architecture

**Customized Service Package Diagrams** 

Advanced Public Transportation Systems (APTS)

#### APTS01 - Transit Vehicle Tracking Kauai Bus



LEGEND
planned and future flow
existing flow
flow name\_ud = user
defined flow

#### APTS02 - Transit Fixed-Route Operations Kauai Bus





#### APTS02 - Transit Fixed-Route Operations Kauai Bus



### APTS03 - Demand Response Transit Operations Kauai Bus





# APTS05 - Transit Security Kauai Bus





### APTS07 - Multi-modal Coordination Transit Coordination





# APTS08 - Transit Traveler Information Kauai Bus



### APTS09 - Transit Signal Priority Kauai Bus



LEGEND
planned and future flow
existing flow
flow name\_ud = user
defined flow

### APTS10 – Transit Passenger Counting Kauai Bus