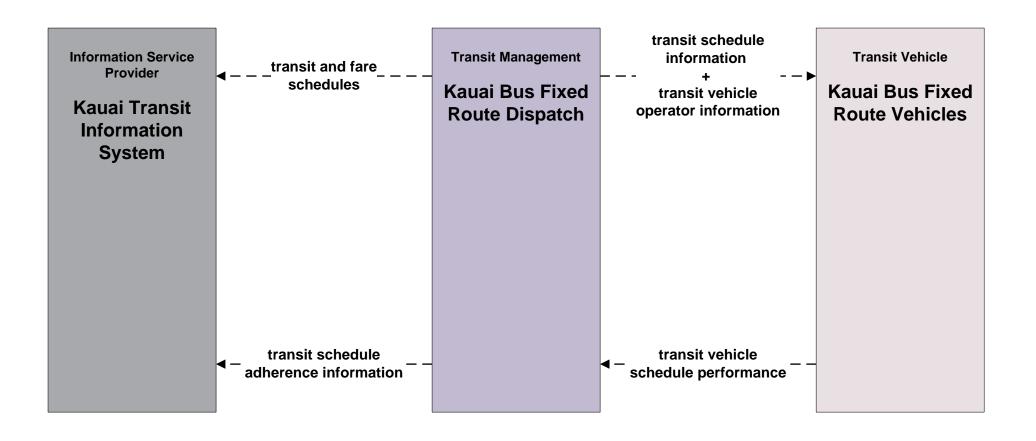

# Kauai Regional ITS Architecture

**Customized Service Package Diagrams** 

Advanced Public Transportation Systems (APTS)

#### APTS01 - Transit Vehicle Tracking Kauai Bus



LEGEND
planned and future flow
existing flow
flow name\_ud = user
defined flow

#### APTS02 - Transit Fixed-Route Operations Kauai Bus





#### APTS02 - Transit Fixed-Route Operations Kauai Bus



### APTS03 - Demand Response Transit Operations Kauai Bus





# APTS05 - Transit Security Kauai Bus





### APTS07 - Multi-modal Coordination Transit Coordination





# APTS08 - Transit Traveler Information Kauai Bus



### APTS09 - Transit Signal Priority Kauai Bus



LEGEND
planned and future flow
existing flow
flow name\_ud = user
defined flow

### APTS10 – Transit Passenger Counting Kauai Bus